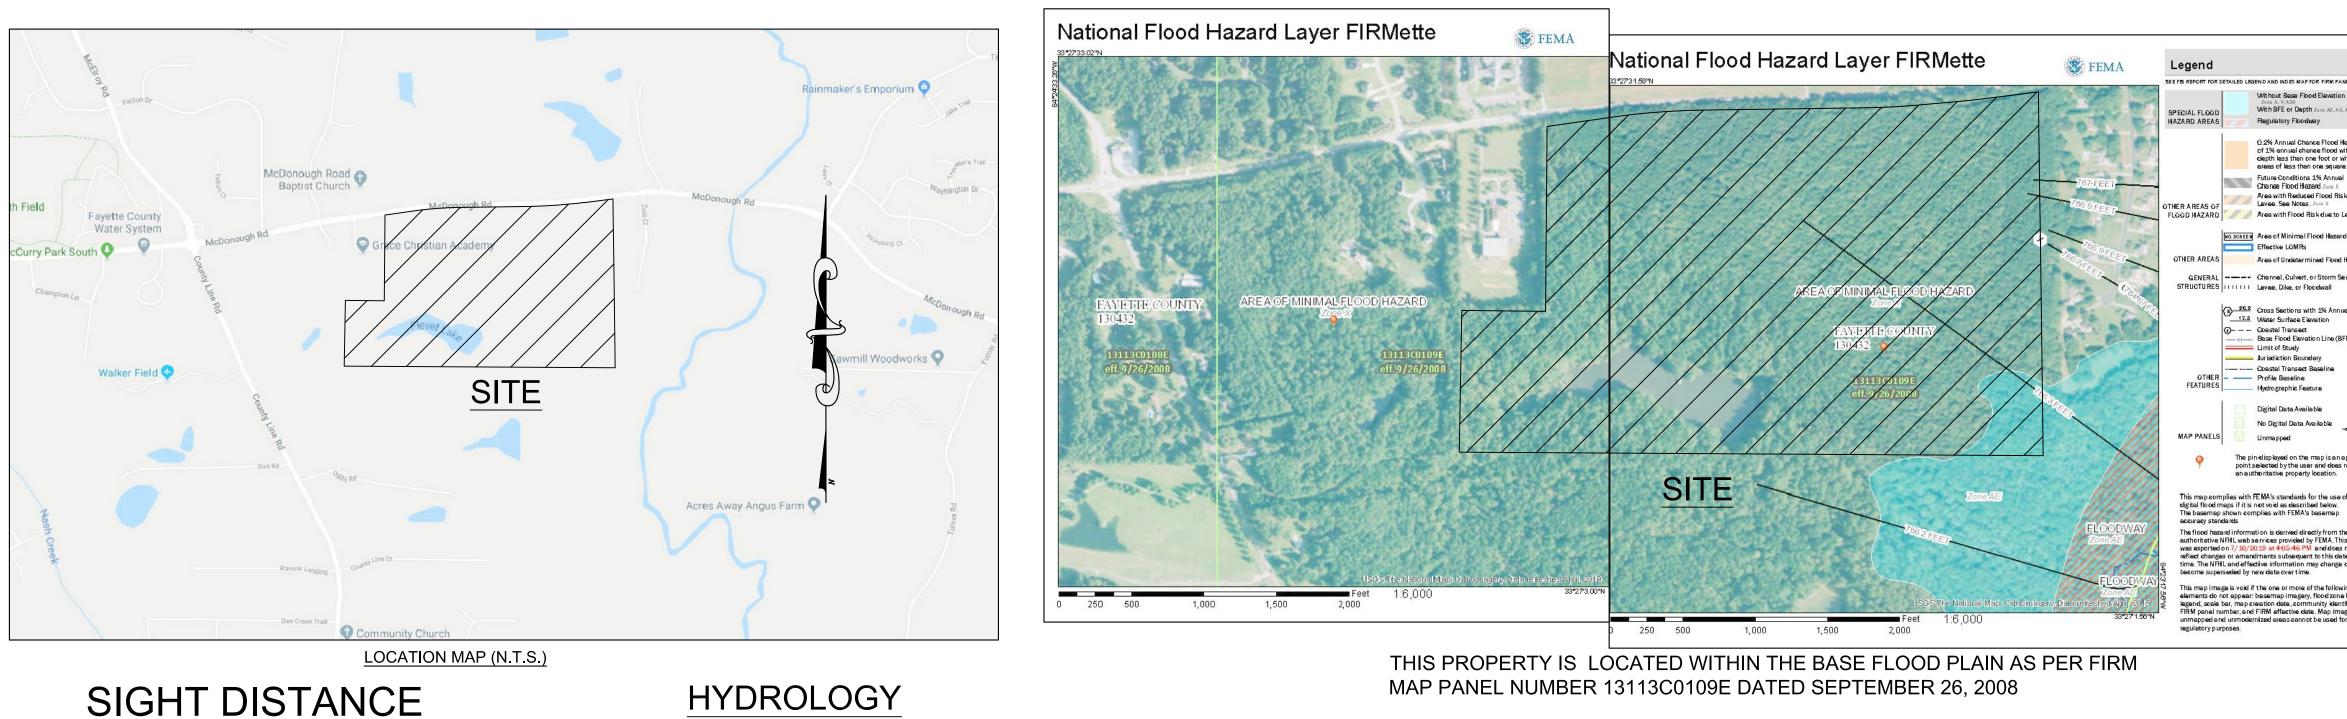

# 24-HOUR CONTACT: DAVID BLACK PHONE NUMBER: 770-560-9378

SIGHT DISTANCE HAS BEEN CHECKED FOR ALL PROPOSED DRIVEWAYS AND FOR THE PROPOSED SUBDIVISION STREET INTERSECTION. PER THE 45 MPH SPEED LIMIT REQUIREMENT, ALL PROPOSED DRIVEWAYS AND THE PROPOSED SUBDIVISION STREET MEET THE 500' SIGHT DISTANCE REQUIREMENT.

fabort Eigene Maore, h.

PEAK FLOW ATTENUATION WILL BE ACHIEVED FOR THE ENTIRE SITE AND FOR EACH BASIN WITHIN THE SITE. THE ONSITE RUNOFF WILL BE CAPTURED AND ROUTED VIA ROAD SIDE STORM PIPES TO THE TWO AREAS DESIGNATED AS DETENTION PONDS. THESE TWO AREAS WILL CONTAIN MICROPOOL EXTENDED DETENTION PONDS WHICH WILL PROVIDE WATER QUALITY TREATMENT, CHANNEL PROTECTION, OVERBANK FLOOD PROTECTION, AND EXTREME FLOOD PROTECTION. THERE ARE NO OFFSITE BASINS FLOWING ONTO THE SUBJECT PROPERTY.