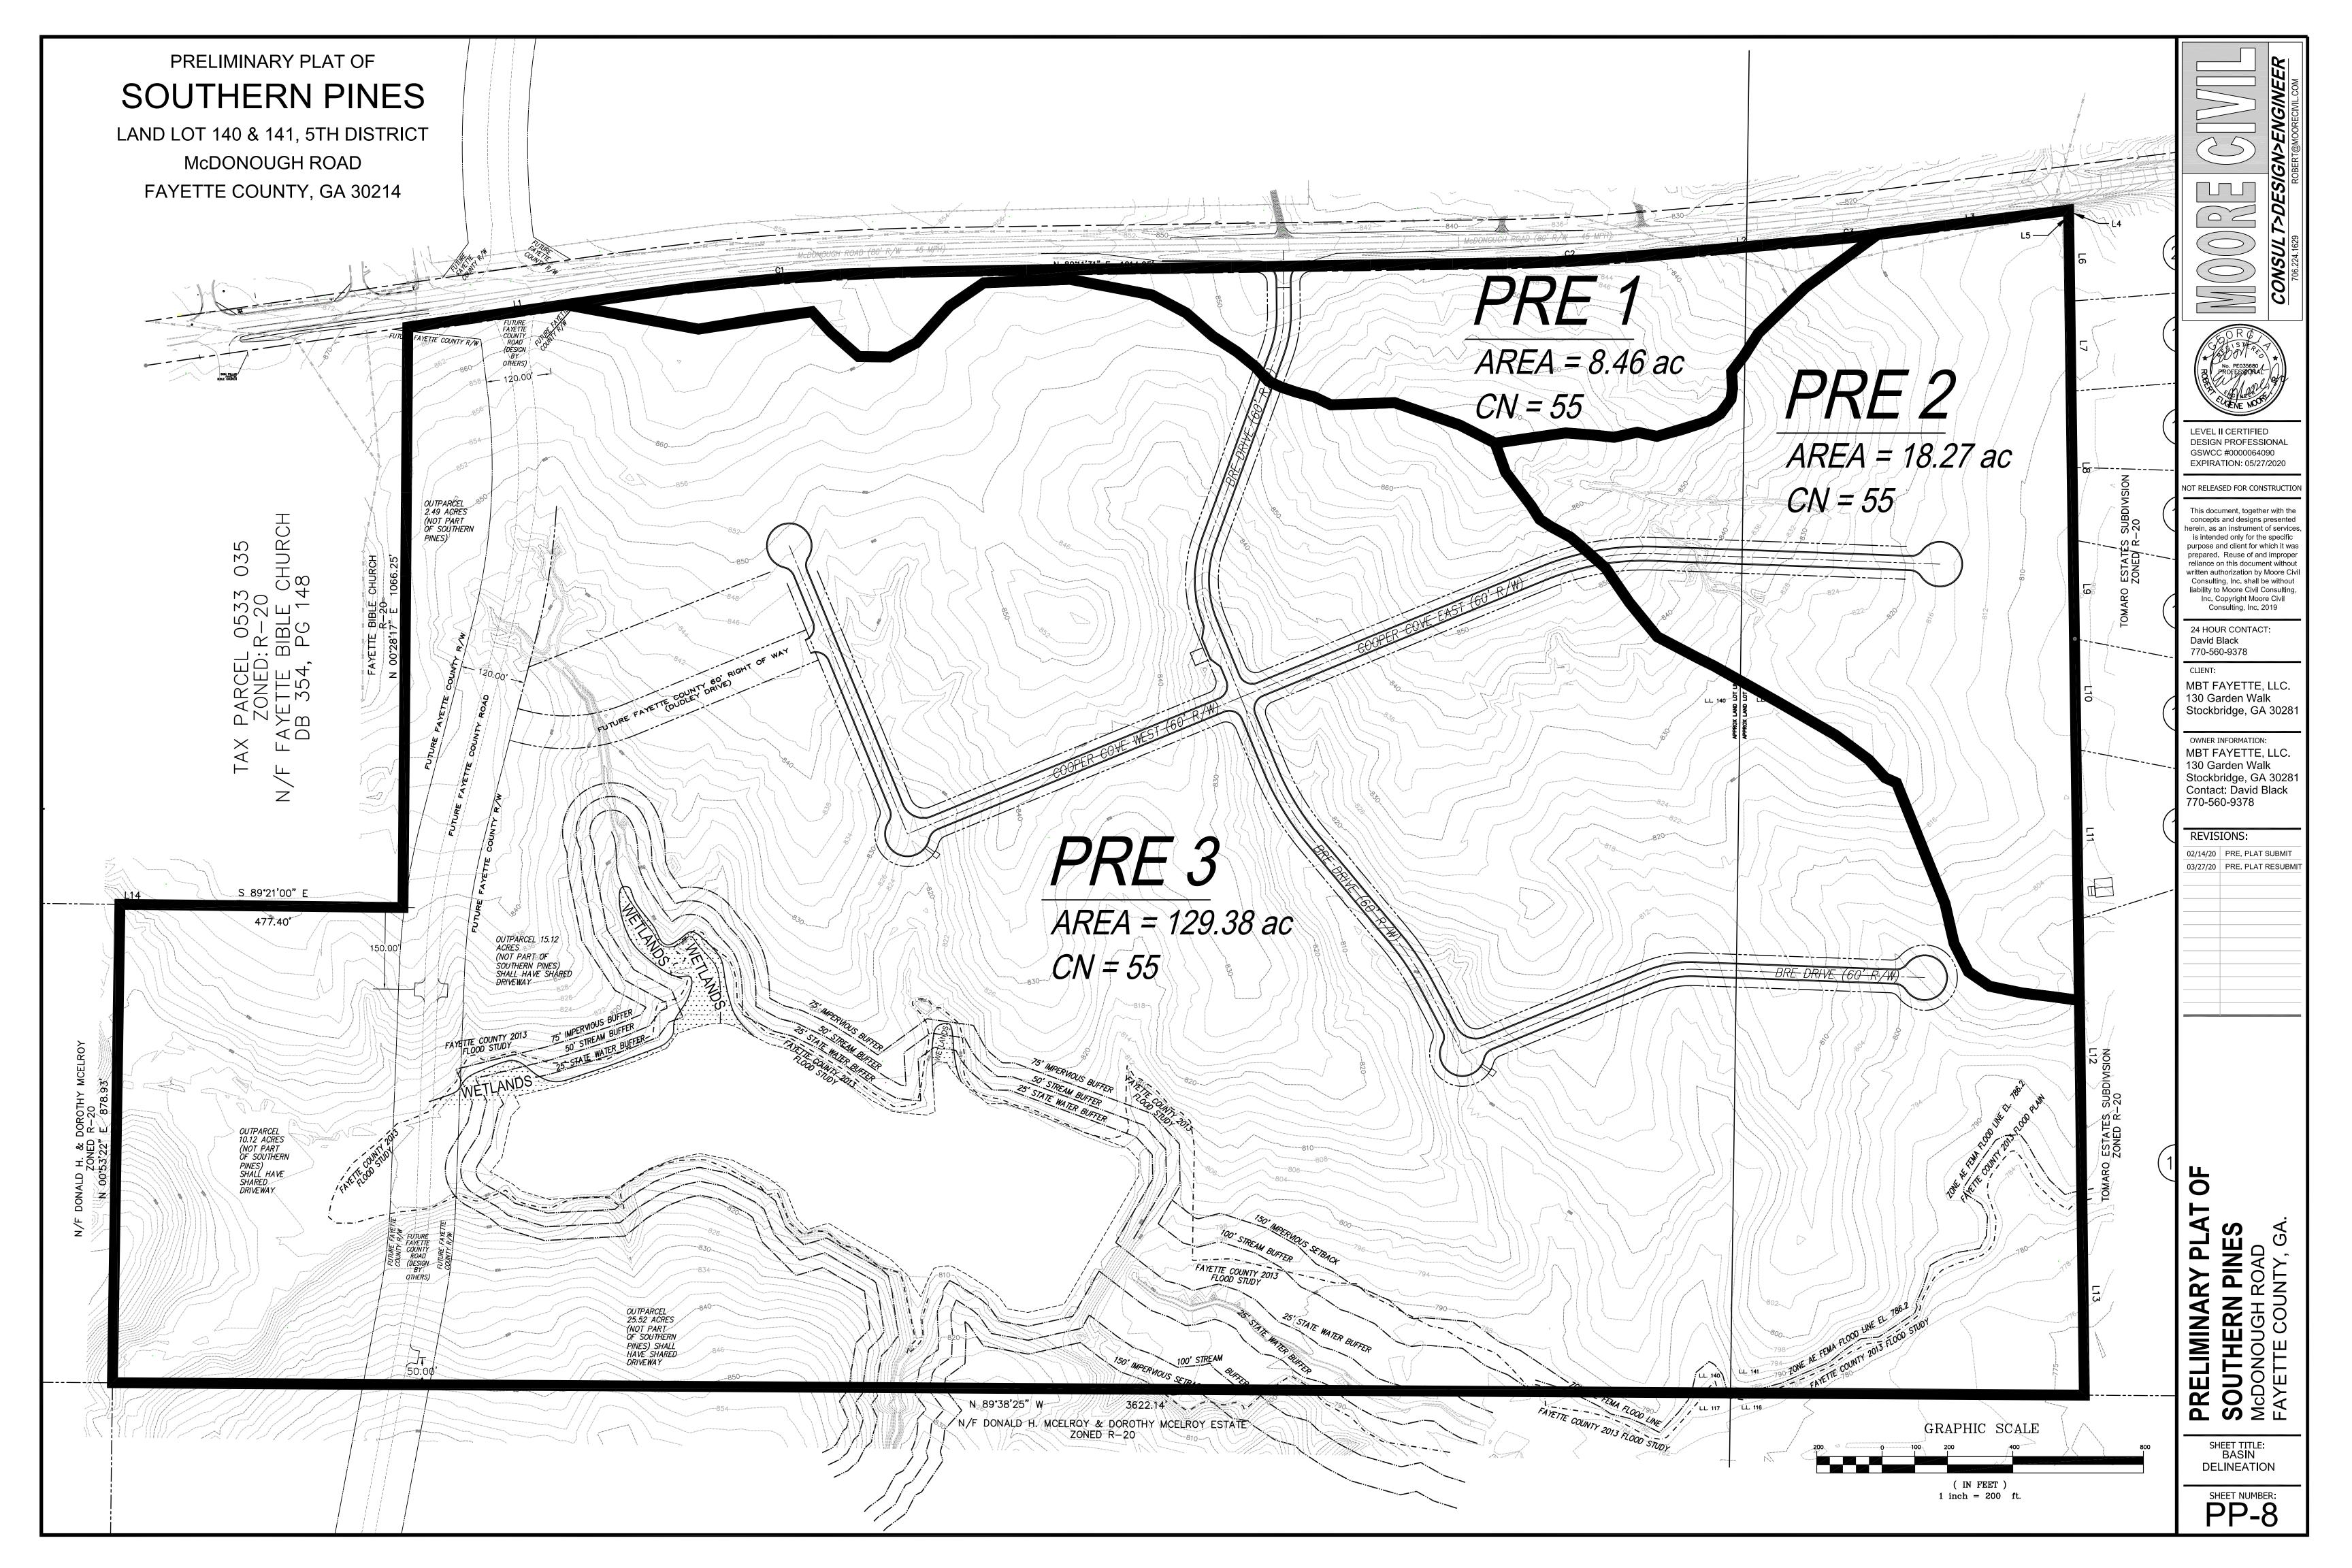

fabort Eigene Maore, h.

PEAK FLOW ATTENUATION WILL BE ACHIEVED FOR THE ENTIRE SITE AND FOR EACH BASIN WITHIN THE SITE. THE ONSITE RUNOFF WILL BE CAPTURED AND ROUTED VIA ROAD SIDE STORM PIPES TO THE TWO AREAS DESIGNATED AS DETENTION PONDS. THESE TWO AREAS WILL CONTAIN MICROPOOL EXTENDED DETENTION PONDS WHICH WILL PROVIDE WATER QUALITY TREATMENT, CHANNEL PROTECTION, OVERBANK FLOOD PROTECTION, AND EXTREME FLOOD PROTECTION. THERE ARE NO OFFSITE BASINS FLOWING ONTO THE SUBJECT PROPERTY.

# PRELIMINARY PLAT OF SOUTHERN PINES LAND LOT 140 & 141, 5TH DISTRICT McDONOUGH ROAD FAYETTE COUNTY, GA.