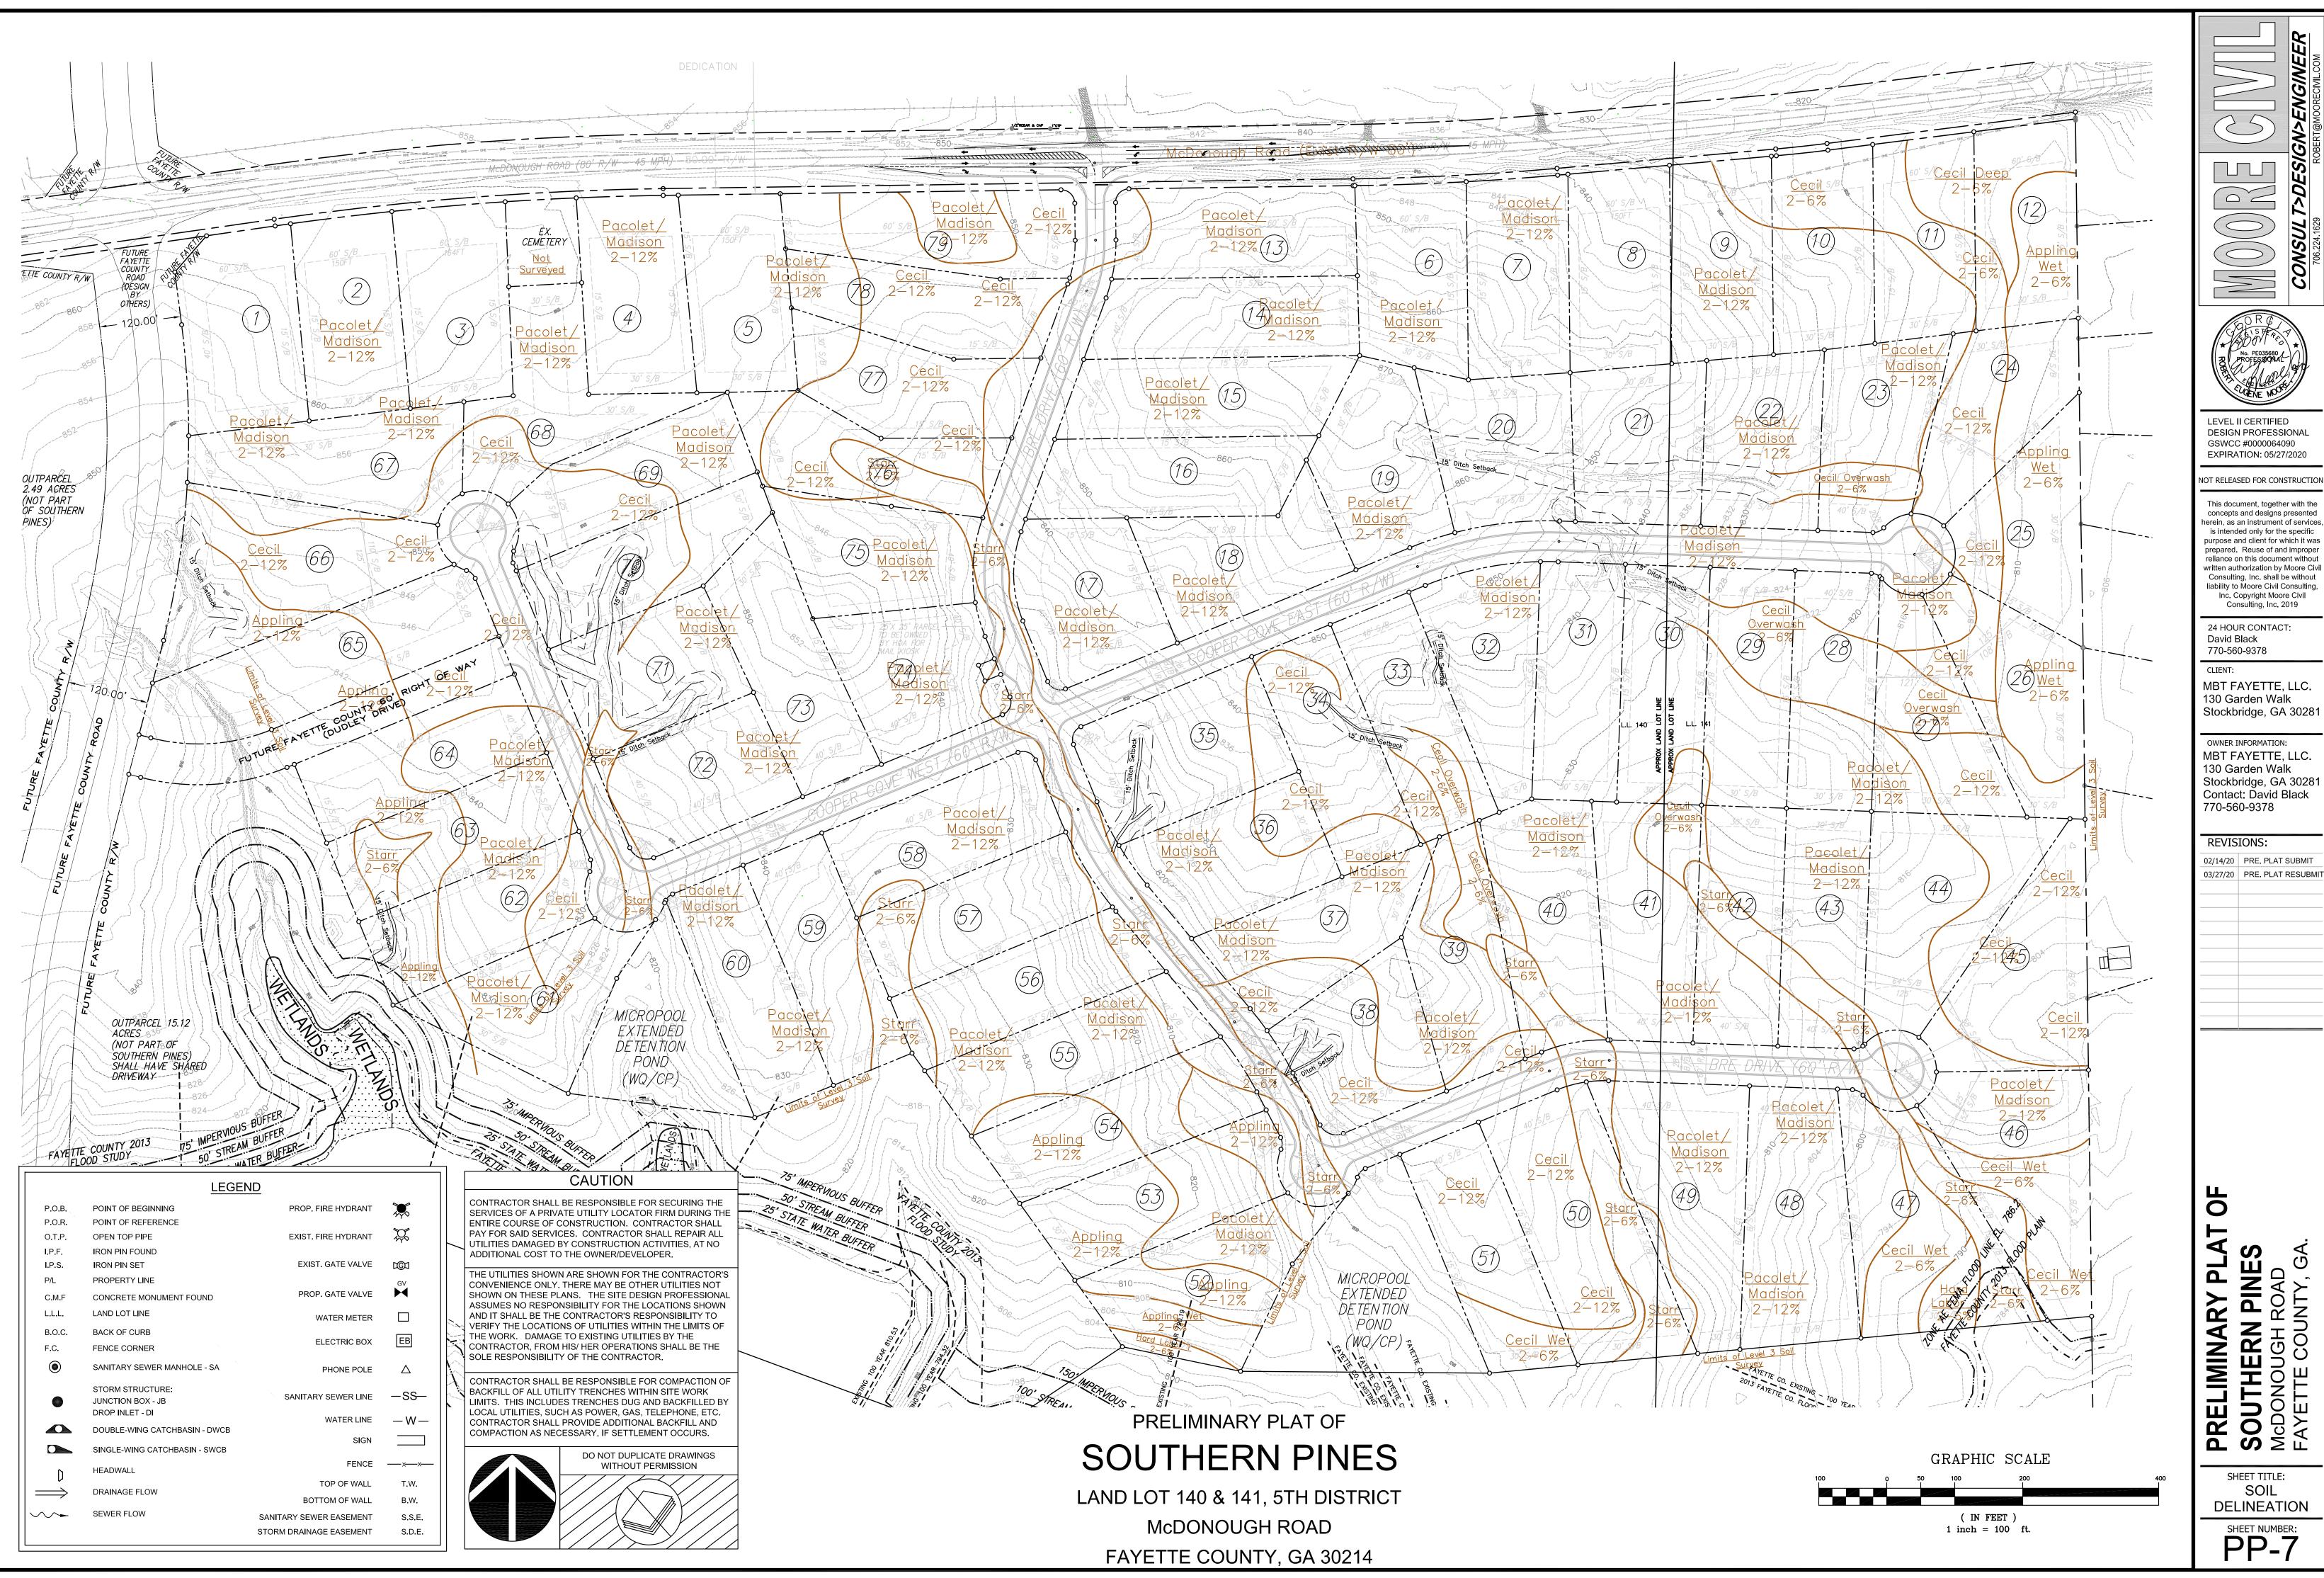

# PRELIMINARY PLAT OF SOUTHERN PINES LAND LOT 140 & 141, 5TH DISTRICT McDONOUGH ROAD FAYETTE COUNTY, GA.

# SHEET INDEX

**PP-1 COVER SHEE1** PP-2 OVERALL PLAN PP-3 LOT INFO PP-4 LOT INFO **PP-5 PROPERTY LINE INFO** PP-6 LINE & CURVE TABLE PP-7 SOIL DELINEATION **PP-8 BASIN DELINEATION** 

|                                                                         | EXISTING ZONING REQUIREMENTS                                |
|-------------------------------------------------------------------------|-------------------------------------------------------------|
| PANEL LAYO UT                                                           | R-20 SINGLE-FAMILY RESIDENTIAL                              |
| ion (BFE)                                                               | DISTRICT W/CENTRAL WATER SYSTEM                             |
|                                                                         | Site contains a total of 156.12 Acres                       |
| i Hazard, Areas<br>I with average<br>r with drainage<br>are mile zone x | Proposed number of lots = 77                                |
| ual<br>X                                                                | Minimum Lot Size -                                          |
| tisk due to<br>o Levee Zone O                                           | 1 Acre (43,560 Square Feet)                                 |
| ard Zone X                                                              | Front Yard Setbacks:                                        |
| od Hazard Zone D                                                        | Major Thoroughfare:                                         |
| Sewer                                                                   | Arterial-Collector - 60 Feet                                |
| nual Chance                                                             | Minor Thoroughfare - 40 Feet<br>Rear Yard Setback - 30 feet |
| (BFE)                                                                   | Side Yard Setback - 15 feet                                 |
|                                                                         | Minimum Street Frontage 125 feet                            |
|                                                                         | Minimum Lot Width                                           |
| Å.                                                                      | at Front Building Line -125 feet                            |
| ∬<br>napproximate                                                       | (All lots meet or exceed the minimum lot                    |
| es not represent                                                        | width at the building line. All lots with                   |
| e of                                                                    | extended front building setbacks are                        |
| p<br>I the                                                              | indicated on the plan.).                                    |
| This map<br>es not<br>date and<br>ge or                                 | Max. Building Height - 35 feet                              |
| owing map                                                               | Min. Floor Area = 1200 Square Feet                          |
| ne labels,<br>antifiers,<br>mages for<br>I for                          | Water provided by Fayette County Water                      |
|                                                                         | System                                                      |
|                                                                         | Sanitary Sewer Service provided by                          |
|                                                                         | individual on-site sewerage management                      |
|                                                                         | systems.                                                    |
|                                                                         | There are no existing structures or                         |
| 30                                                                      | improvements on this property at time of                    |
| KS,                                                                     | survey and none are to remain.                              |
| al                                                                      | There are no groundwater recharge areas<br>on this site.    |
|                                                                         |                                                             |
|                                                                         | STREET LENGTHS (LINEAL FEET)                                |
|                                                                         | BRE LANE = $2513.65$                                        |
|                                                                         | COOPERS COVE EAST = 1333.93<br>COOPERS COVE WEST = 1233.86  |
| cent                                                                    |                                                             |
| e                                                                       | WATERSHED PROTECTION BUFFERS                                |
|                                                                         | ONSITE CREEK IS FURTHER THAN 1000' FROM FLINT RIVER,        |
|                                                                         | THEREFORE THE LIMITS OF THE FLOOD PLAIN WILL BE THE         |
|                                                                         | BUFFER                                                      |
|                                                                         |                                                             |
|                                                                         |                                                             |
|                                                                         | PLANNING COMMISSION APPROVAL                                |
|                                                                         | This Preliminary Plat has been reviewed and approved by     |

|       | NDARY AND TOPOGRAPHY INFORMATION TAKEN FROM SURVEY                                                                        |
|-------|---------------------------------------------------------------------------------------------------------------------------|
|       | PARED FOR MBT FAYETTE, LLC., BY REFERENCE POINT LAND SU<br>ON 12-15-2019.                                                 |
| ROI   | PERTY IS LOCATED IN LAND LOT 140 & 141 OF THE 5TH DISTRICT                                                                |
|       | NTY, FAYETTEVILLE, GA.<br>PERTY ZONED: R-20: SINGLE FAMILY RESIDENTIAL DISTRICT                                           |
| ROI   | PERTY ZONED: R-20: SINGLE FAMILY RESIDENTIAL DISTRICT                                                                     |
|       | WIDTH AT FRONT SETBACK LINE MAJOR THOROUGHFARE = 150'                                                                     |
|       | WIDTH AT FRONT SETBACK LINE MINOR THOROUGHFARE = 125'<br>MUM FLOOR AREA = 1,200 SQ.FT.                                    |
|       | MUM LOT SIZE: 43,560 SQ.FT. OR 1.00 ACRE                                                                                  |
|       | R YARD SETBACK = 30 FT                                                                                                    |
|       | EYARD SETBACK = 15 FT<br>SHT LIMIT = 35 FT                                                                                |
|       |                                                                                                                           |
|       | RE ARE NO EXISTING EASEMENTS ASSOCIATED WITH THE PROPE                                                                    |
| • • • | ES:<br>OR STREET CENTERLINE CURVE DATA, SEE SHEET PP-4                                                                    |
|       | RIGHT OF WAY OF ALL CUL-DE-SACS HAVE A RADIUS OF 58 FEET                                                                  |
|       | BACK OF CURB RADIUS OF ALL CUL-DE-SACS IS 42 FEET                                                                         |
|       | FACE OF CURB RADIUS OF CURBS ENTERING CUL-DE-SACS IS 25 FE<br>RIGHT OF WAY RADII OF ALL STREET INTERSECTIONS IS 20' UNLES |
|       | ALL STREETS HAVE A RIGHT OF WAY WIDTH OF 60 FEET.                                                                         |
|       | ALL STREETS ARE 28 FEET WIDE BACK TO BACK OF CURBS.                                                                       |
|       | GRAPHIC SCALE                                                                                                             |
| )     | 0 50 100 200                                                                                                              |
|       |                                                                                                                           |
| /     |                                                                                                                           |