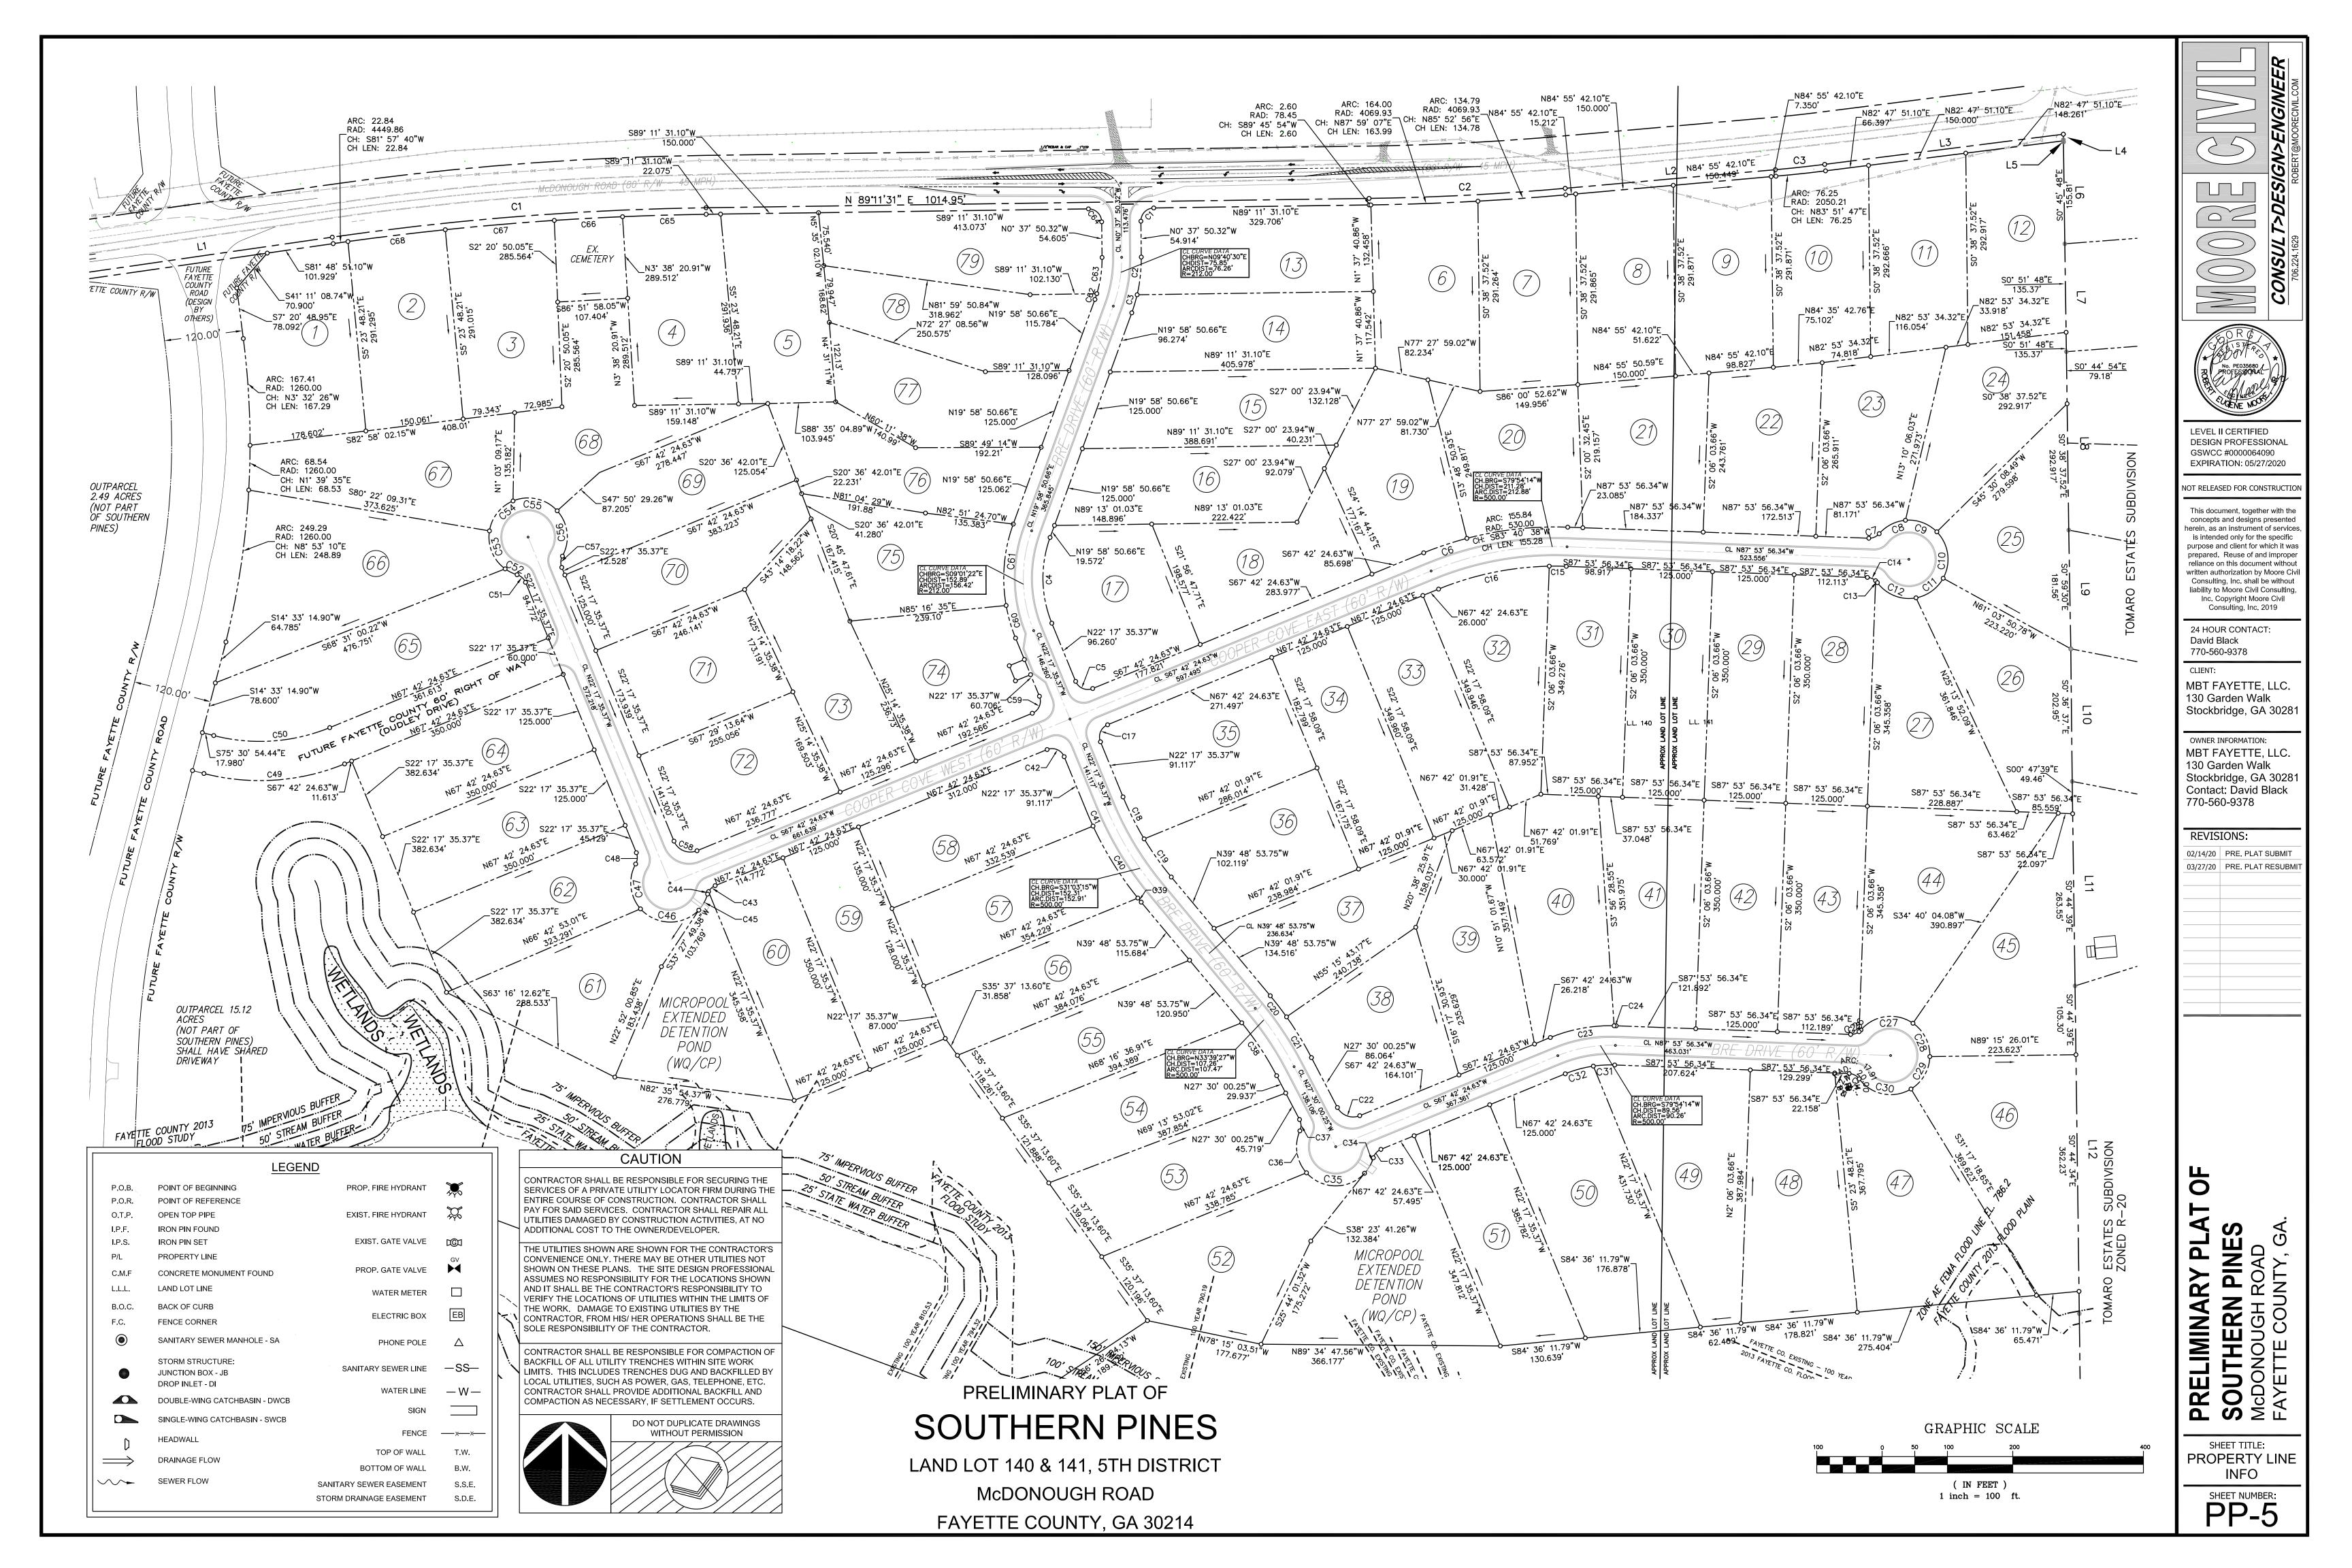

# PRELIMINARY PLAT OF SOUTHERN PINES LAND LOT 140 & 141, 5TH DISTRICT McDONOUGH ROAD FAYETTE COUNTY, GA.

# SHEET INDEX

**PP-1 COVER SHEE1** PP-2 OVERALL PLAN PP-3 LOT INFO PP-4 LOT INFO **PP-5 PROPERTY LINE INFO** PP-6 LINE & CURVE TABLE PP-7 SOIL DELINEATION **PP-8 BASIN DELINEATION** 

|                                                                         | EXISTING ZONING REQUIREMENTS                                |
|-------------------------------------------------------------------------|-------------------------------------------------------------|
| PANEL LAYO UT                                                           | R-20 SINGLE-FAMILY RESIDENTIAL                              |
| ion (BFE)                                                               | DISTRICT W/CENTRAL WATER SYSTEM                             |
|                                                                         | Site contains a total of 156.12 Acres                       |
| i Hazard, Areas<br>I with average<br>r with drainage<br>are mile zone x | Proposed number of lots = 77                                |
| ual<br>X                                                                | Minimum Lot Size -                                          |
| tisk due to<br>o Levee Zone O                                           | 1 Acre (43,560 Square Feet)                                 |
| ard Zone X                                                              | Front Yard Setbacks:                                        |
| od Hazard Zone D                                                        | Major Thoroughfare:                                         |
| Sewer                                                                   | Arterial-Collector - 60 Feet                                |
| nual Chance                                                             | Minor Thoroughfare - 40 Feet<br>Rear Yard Setback - 30 feet |
| (BFE)                                                                   | Side Yard Setback - 15 feet                                 |
|                                                                         | Minimum Street Frontage 125 feet                            |
|                                                                         | Minimum Lot Width                                           |
| Å.                                                                      | at Front Building Line -125 feet                            |
| ∬<br>napproximate                                                       | (All lots meet or exceed the minimum lot                    |
| es not represent                                                        | width at the building line. All lots with                   |
| e of                                                                    | extended front building setbacks are                        |
| p<br>I the                                                              | indicated on the plan.).                                    |
| This map<br>es not<br>date and<br>ge or                                 | Max. Building Height - 35 feet                              |
| owing map                                                               | Min. Floor Area = 1200 Square Feet                          |
| ne labels,<br>antifiers,<br>mages for<br>I for                          | Water provided by Fayette County Water                      |
|                                                                         | System                                                      |
|                                                                         | Sanitary Sewer Service provided by                          |
|                                                                         | individual on-site sewerage management                      |
|                                                                         | systems.                                                    |
|                                                                         | There are no existing structures or                         |
| 30                                                                      | improvements on this property at time of                    |
| KS,                                                                     | survey and none are to remain.                              |
| al                                                                      | There are no groundwater recharge areas<br>on this site.    |
|                                                                         |                                                             |
|                                                                         | STREET LENGTHS (LINEAL FEET)                                |
|                                                                         | BRE LANE = $2513.65$                                        |
|                                                                         | COOPERS COVE EAST = 1333.93<br>COOPERS COVE WEST = 1233.86  |
| cent                                                                    |                                                             |
| e                                                                       | WATERSHED PROTECTION BUFFERS                                |
|                                                                         | ONSITE CREEK IS FURTHER THAN 1000' FROM FLINT RIVER,        |
|                                                                         | THEREFORE THE LIMITS OF THE FLOOD PLAIN WILL BE THE         |
|                                                                         | BUFFER                                                      |
|                                                                         |                                                             |
|                                                                         |                                                             |
|                                                                         | PLANNING COMMISSION APPROVAL                                |
|                                                                         | This Preliminary Plat has been reviewed and approved by     |

|       | NDARY AND TOPOGRAPHY INFORMATION TAKEN FROM SURVEY                                                                        |
|-------|---------------------------------------------------------------------------------------------------------------------------|
|       | PARED FOR MBT FAYETTE, LLC., BY REFERENCE POINT LAND SU<br>ON 12-15-2019.                                                 |
| ROI   | PERTY IS LOCATED IN LAND LOT 140 & 141 OF THE 5TH DISTRICT                                                                |
|       | NTY, FAYETTEVILLE, GA.<br>PERTY ZONED: R-20: SINGLE FAMILY RESIDENTIAL DISTRICT                                           |
| ROI   | PERTY ZONED: R-20: SINGLE FAMILY RESIDENTIAL DISTRICT                                                                     |
|       | WIDTH AT FRONT SETBACK LINE MAJOR THOROUGHFARE = 150'                                                                     |
|       | WIDTH AT FRONT SETBACK LINE MINOR THOROUGHFARE = 125'<br>MUM FLOOR AREA = 1,200 SQ.FT.                                    |
|       | MUM LOT SIZE: 43,560 SQ.FT. OR 1.00 ACRE                                                                                  |
|       | R YARD SETBACK = 30 FT                                                                                                    |
|       | EYARD SETBACK = 15 FT<br>SHT LIMIT = 35 FT                                                                                |
|       |                                                                                                                           |
|       | RE ARE NO EXISTING EASEMENTS ASSOCIATED WITH THE PROPE                                                                    |
| • • • | ES:<br>OR STREET CENTERLINE CURVE DATA, SEE SHEET PP-4                                                                    |
|       | RIGHT OF WAY OF ALL CUL-DE-SACS HAVE A RADIUS OF 58 FEET                                                                  |
|       | BACK OF CURB RADIUS OF ALL CUL-DE-SACS IS 42 FEET                                                                         |
|       | FACE OF CURB RADIUS OF CURBS ENTERING CUL-DE-SACS IS 25 FE<br>RIGHT OF WAY RADII OF ALL STREET INTERSECTIONS IS 20' UNLES |
|       | ALL STREETS HAVE A RIGHT OF WAY WIDTH OF 60 FEET.                                                                         |
|       | ALL STREETS ARE 28 FEET WIDE BACK TO BACK OF CURBS.                                                                       |
|       | GRAPHIC SCALE                                                                                                             |
| )     | 0 50 100 200                                                                                                              |
|       |                                                                                                                           |
| /     |                                                                                                                           |