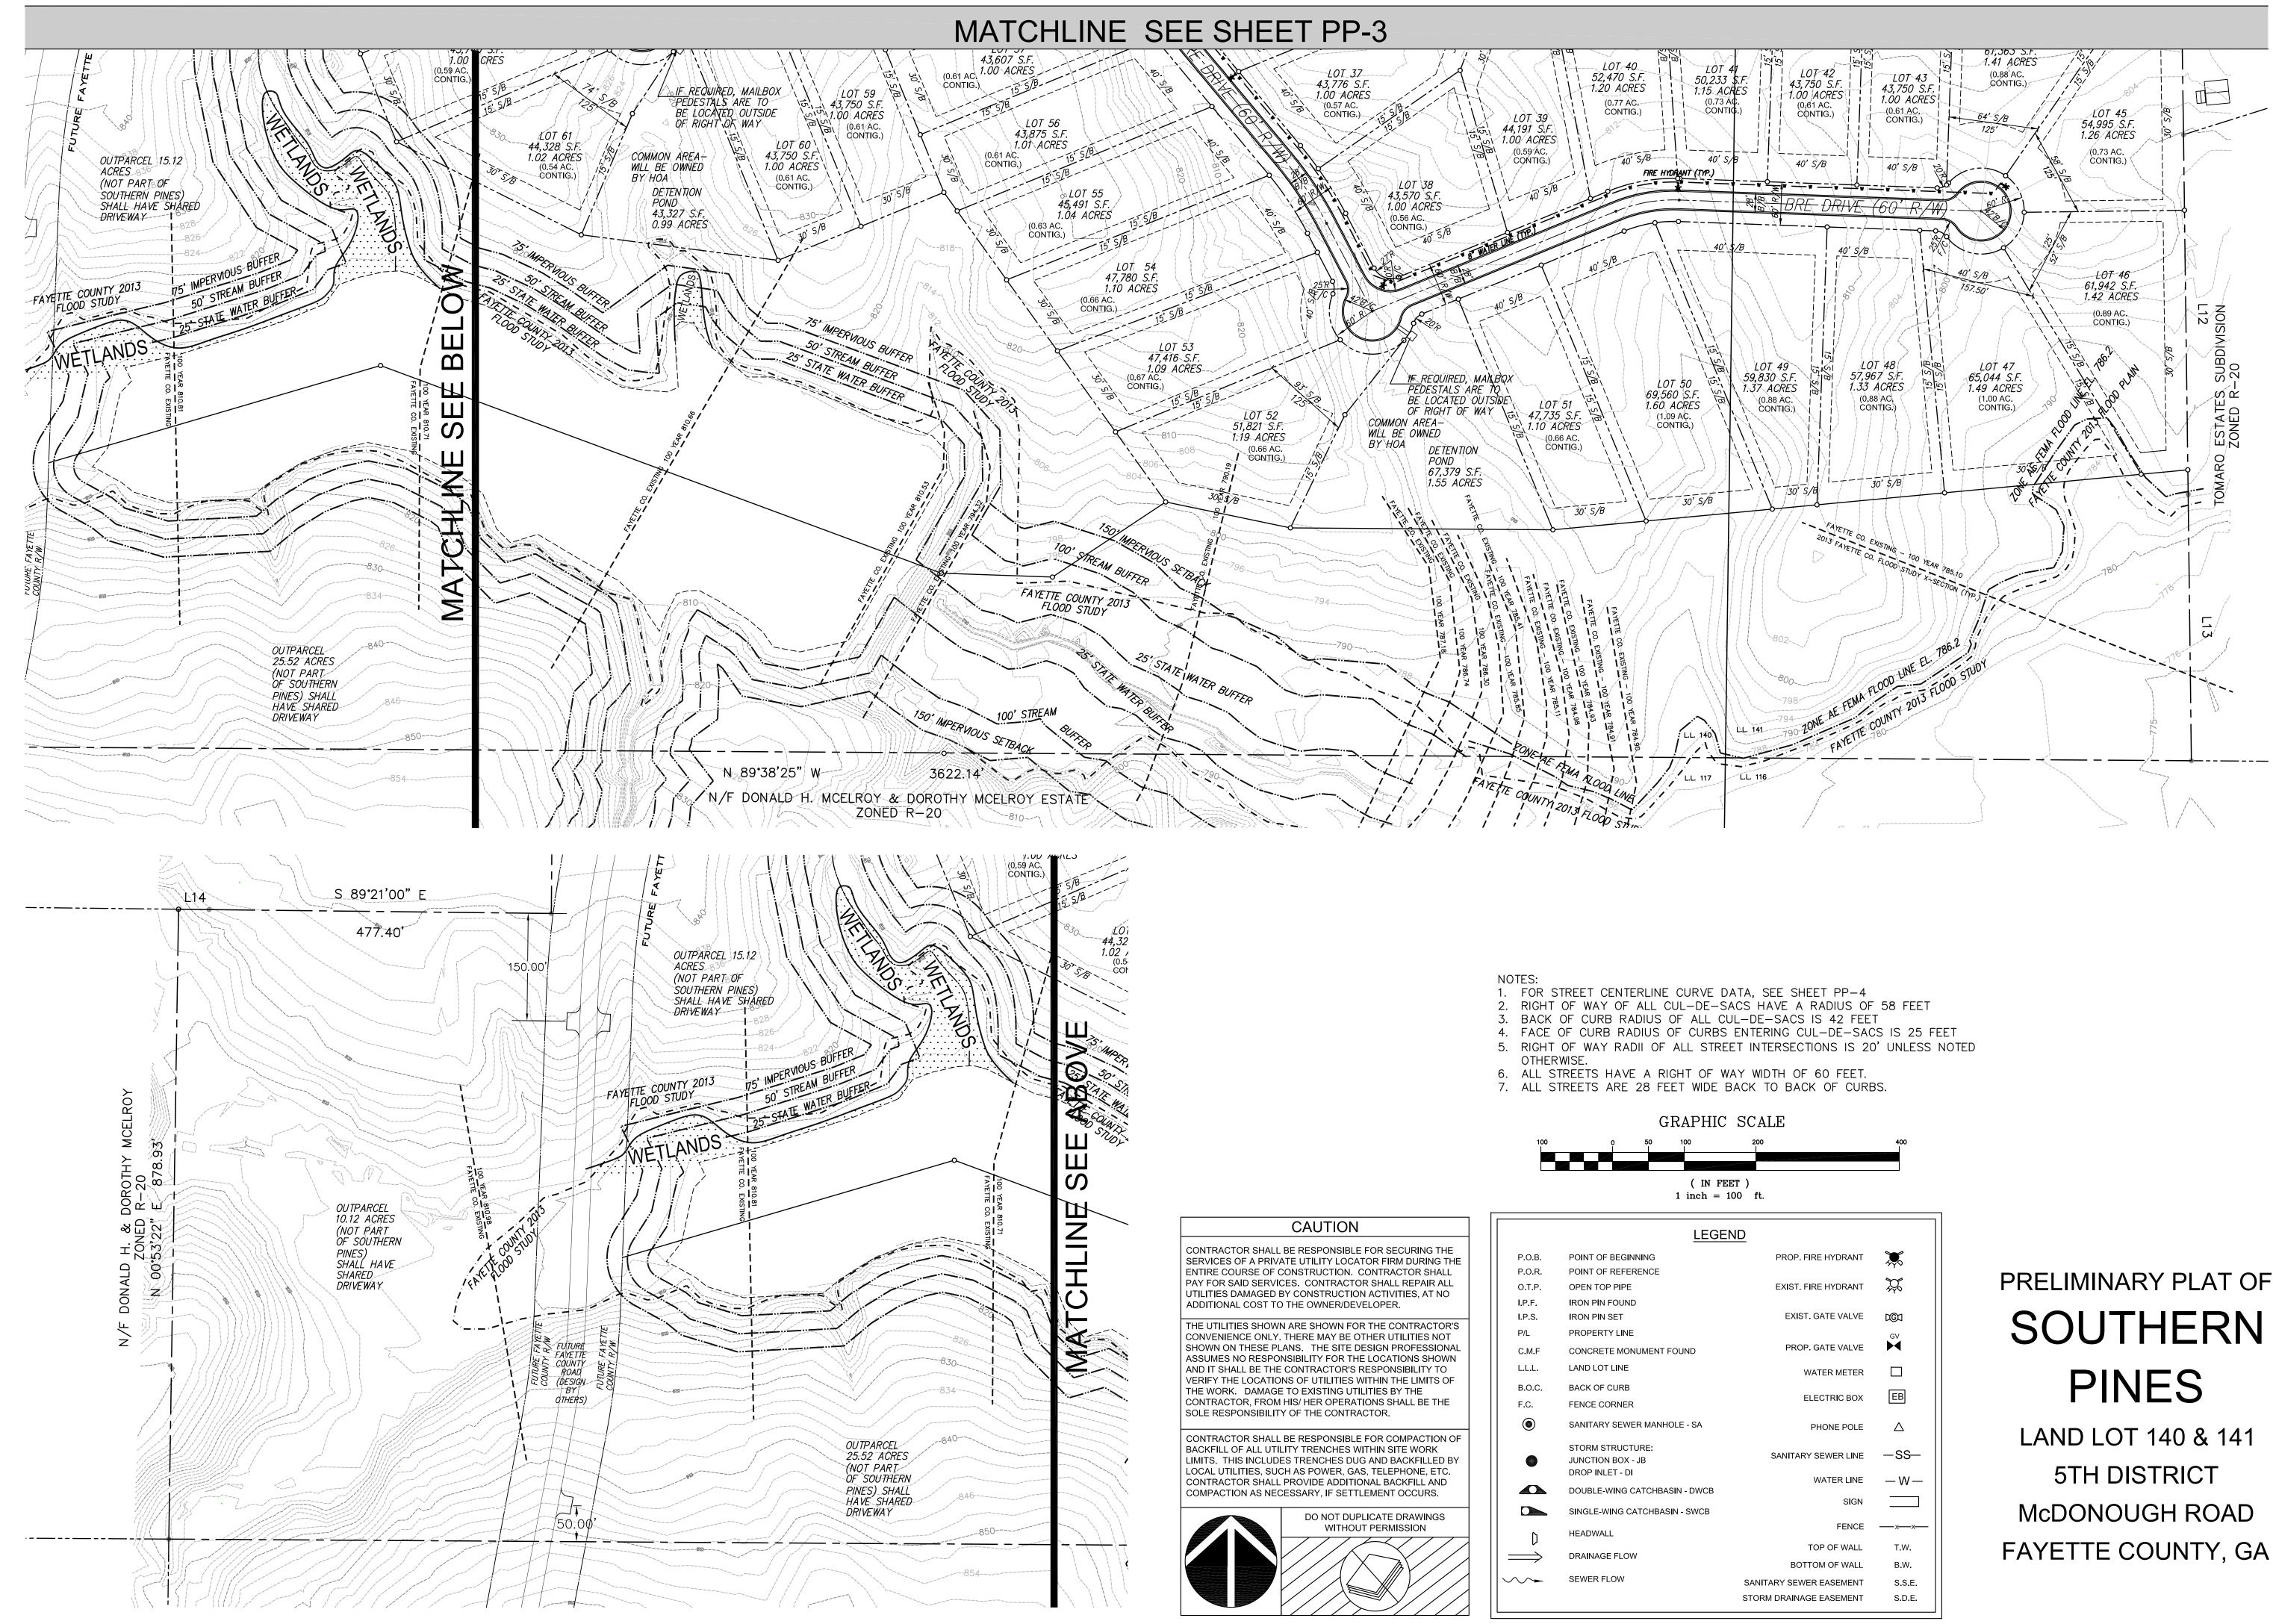

## NEW BUSINESS

- 2. Consideration of a Preliminary Plat of Southern Pines. The property will consist of 79 lots zoned R-20, is located in Land Lot(s) 140 and 141 of the 5<sup>th</sup> District and fronts on McDonough Road.
- 3. Consideration of a Final Plat of Darryl Fluker. The property will consist of two (2) lots zoned R-20, is located in Land Lot 107 of the 5<sup>th</sup> District and fronts on County Line Road.

# PRELIMINARY PLAT OF SOUTHERN PINES LAND LOT 140 & 141, 5TH DISTRICT McDONOUGH ROAD FAYETTE COUNTY, GA.

# SHEET INDEX

**PP-1 COVER SHEE1** PP-2 OVERALL PLAN PP-3 LOT INFO PP-4 LOT INFO **PP-5 PROPERTY LINE INFO** PP-6 LINE & CURVE TABLE PP-7 SOIL DELINEATION **PP-8 BASIN DELINEATION** 

|                                                                         | EXISTING ZONING REQUIREMENTS                                |
|-------------------------------------------------------------------------|-------------------------------------------------------------|
| PANEL LAYO UT                                                           | R-20 SINGLE-FAMILY RESIDENTIAL                              |
| ion (BFE)                                                               | DISTRICT W/CENTRAL WATER SYSTEM                             |
|                                                                         | Site contains a total of 156.12 Acres                       |
| i Hazard, Areas<br>I with average<br>r with drainage<br>are mile zone x | Proposed number of lots = 77                                |
| ual<br>X                                                                | Minimum Lot Size -                                          |
| tisk due to<br>o Levee Zone O                                           | 1 Acre (43,560 Square Feet)                                 |
| ard Zone X                                                              | Front Yard Setbacks:                                        |
| od Hazard Zone D                                                        | Major Thoroughfare:                                         |
| Sewer                                                                   | Arterial-Collector - 60 Feet                                |
| nual Chance                                                             | Minor Thoroughfare - 40 Feet<br>Rear Yard Setback - 30 feet |
| (BFE)                                                                   | Side Yard Setback - 15 feet                                 |
|                                                                         | Minimum Street Frontage 125 feet                            |
|                                                                         | Minimum Lot Width                                           |
| Å.                                                                      | at Front Building Line -125 feet                            |
| ∬<br>napproximate                                                       | (All lots meet or exceed the minimum lot                    |
| es not represent                                                        | width at the building line. All lots with                   |
| e of                                                                    | extended front building setbacks are                        |
| p<br>I the                                                              | indicated on the plan.).                                    |
| This map<br>es not<br>date and<br>ge or                                 | Max. Building Height - 35 feet                              |
| owing map                                                               | Min. Floor Area = 1200 Square Feet                          |
| ne labels,<br>antifiers,<br>mages for<br>I for                          | Water provided by Fayette County Water                      |
|                                                                         | System                                                      |
|                                                                         | Sanitary Sewer Service provided by                          |
|                                                                         | individual on-site sewerage management                      |
|                                                                         | systems.                                                    |
|                                                                         | There are no existing structures or                         |
| 30                                                                      | improvements on this property at time of                    |
| KS,                                                                     | survey and none are to remain.                              |
| al                                                                      | There are no groundwater recharge areas<br>on this site.    |
|                                                                         |                                                             |
|                                                                         | STREET LENGTHS (LINEAL FEET)                                |
|                                                                         | BRE LANE = $2513.65$                                        |
|                                                                         | COOPERS COVE EAST = 1333.93<br>COOPERS COVE WEST = 1233.86  |
| cent                                                                    |                                                             |
| e                                                                       | WATERSHED PROTECTION BUFFERS                                |
|                                                                         | ONSITE CREEK IS FURTHER THAN 1000' FROM FLINT RIVER,        |
|                                                                         | THEREFORE THE LIMITS OF THE FLOOD PLAIN WILL BE THE         |
|                                                                         | BUFFER                                                      |
|                                                                         |                                                             |
|                                                                         |                                                             |
|                                                                         | PLANNING COMMISSION APPROVAL                                |
|                                                                         | This Preliminary Plat has been reviewed and approved by     |