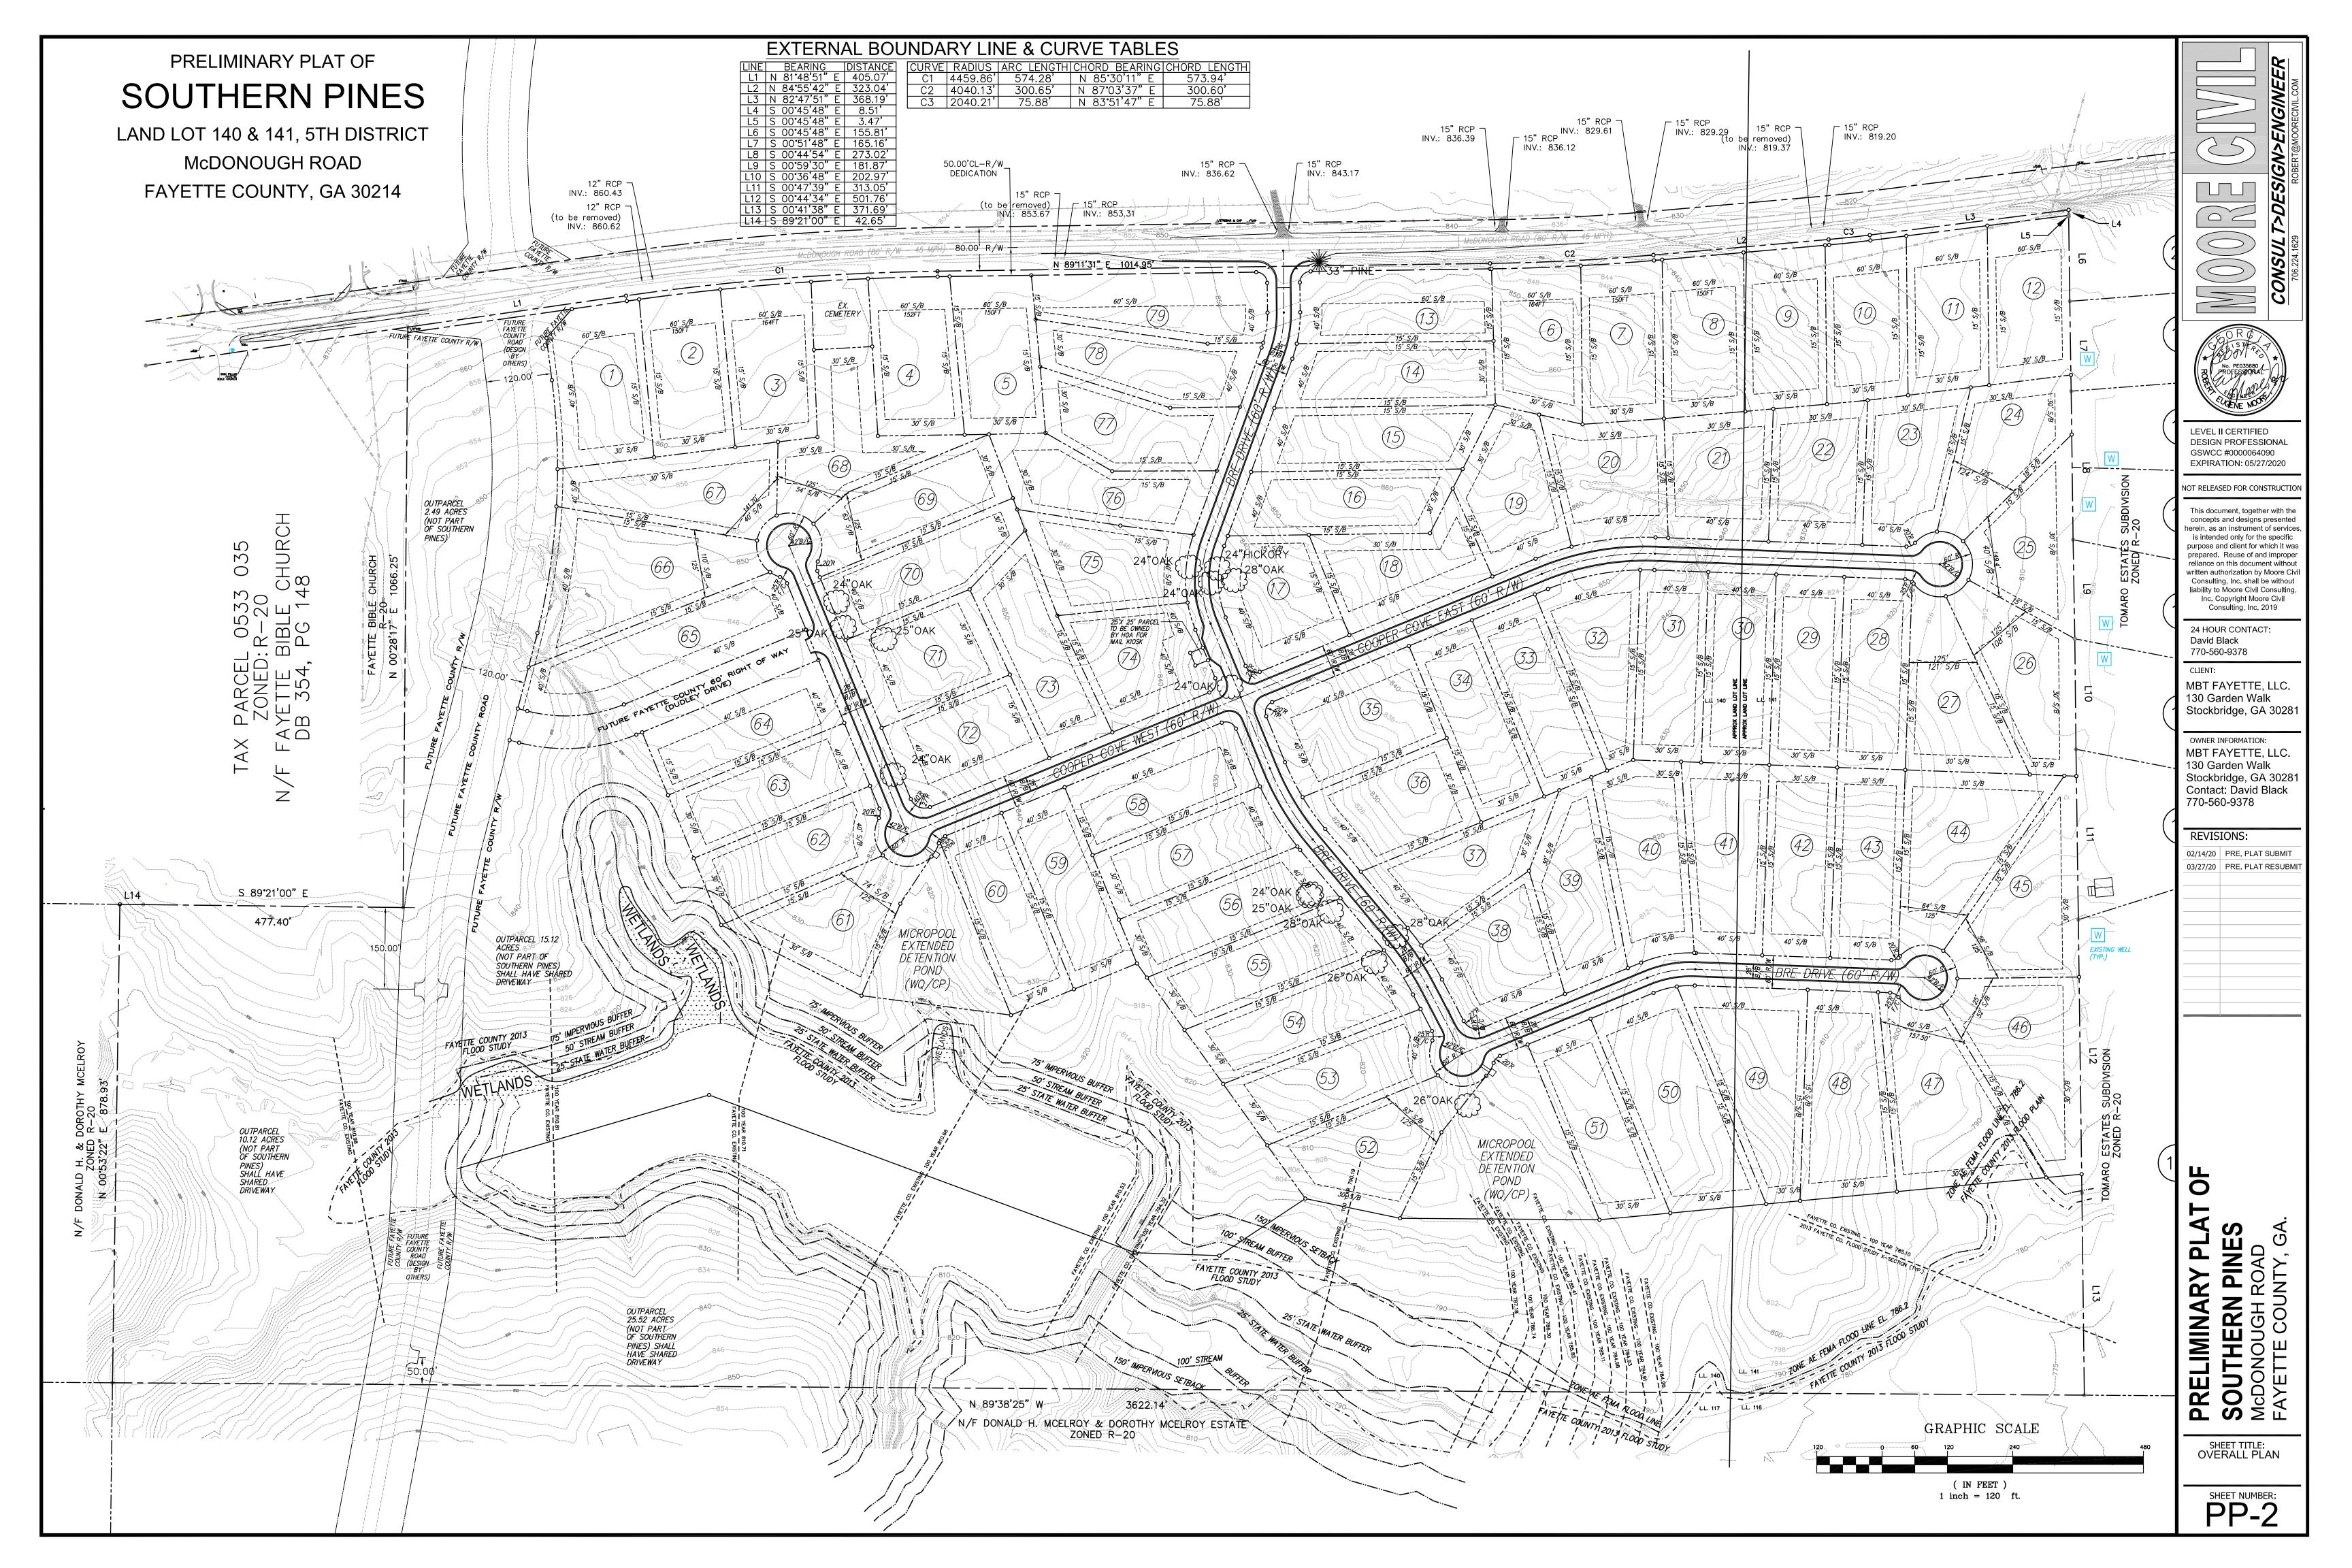

## NEW BUSINESS

- 2. Consideration of a Preliminary Plat of Southern Pines. The property will consist of 79 lots zoned R-20, is located in Land Lot(s) 140 and 141 of the 5<sup>th</sup> District and fronts on McDonough Road.
- 3. Consideration of a Final Plat of Darryl Fluker. The property will consist of two (2) lots zoned R-20, is located in Land Lot 107 of the 5<sup>th</sup> District and fronts on County Line Road.

# PRELIMINARY PLAT OF SOUTHERN PINES LAND LOT 140 & 141, 5TH DISTRICT McDONOUGH ROAD FAYETTE COUNTY, GA.

# SHEET INDEX

**PP-1 COVER SHEE1** PP-2 OVERALL PLAN PP-3 LOT INFO PP-4 LOT INFO **PP-5 PROPERTY LINE INFO** PP-6 LINE & CURVE TABLE PP-7 SOIL DELINEATION **PP-8 BASIN DELINEATION** 

|                                                                         | EXISTING ZONING REQUIREMENTS                                |
|-------------------------------------------------------------------------|-------------------------------------------------------------|
| PANEL LAYO UT                                                           | R-20 SINGLE-FAMILY RESIDENTIAL                              |
| ion (BFE)                                                               | DISTRICT W/CENTRAL WATER SYSTEM                             |
|                                                                         | Site contains a total of 156.12 Acres                       |
| i Hazard, Areas<br>I with average<br>r with drainage<br>are mile zone x | Proposed number of lots = 77                                |
| ual<br>X                                                                | Minimum Lot Size -                                          |
| tisk due to<br>o Levee Zone O                                           | 1 Acre (43,560 Square Feet)                                 |
| ard Zone X                                                              | Front Yard Setbacks:                                        |
| od Hazard Zone D                                                        | Major Thoroughfare:                                         |
| Sewer                                                                   | Arterial-Collector - 60 Feet                                |
| nual Chance                                                             | Minor Thoroughfare - 40 Feet<br>Rear Yard Setback - 30 feet |
| (BFE)                                                                   | Side Yard Setback - 15 feet                                 |
|                                                                         | Minimum Street Frontage 125 feet                            |
|                                                                         | Minimum Lot Width                                           |
| Å.                                                                      | at Front Building Line -125 feet                            |
| ∬<br>napproximate                                                       | (All lots meet or exceed the minimum lot                    |
| es not represent                                                        | width at the building line. All lots with                   |
| e of                                                                    | extended front building setbacks are                        |
| p<br>I the                                                              | indicated on the plan.).                                    |
| This map<br>es not<br>date and<br>ge or                                 | Max. Building Height - 35 feet                              |
| owing map                                                               | Min. Floor Area = 1200 Square Feet                          |
| ne labels,<br>antifiers,<br>mages for<br>I for                          | Water provided by Fayette County Water                      |
|                                                                         | System                                                      |
|                                                                         | Sanitary Sewer Service provided by                          |
|                                                                         | individual on-site sewerage management                      |
|                                                                         | systems.                                                    |
|                                                                         | There are no existing structures or                         |
| 30                                                                      | improvements on this property at time of                    |
| KS,                                                                     | survey and none are to remain.                              |
| al                                                                      | There are no groundwater recharge areas<br>on this site.    |
|                                                                         |                                                             |
|                                                                         | STREET LENGTHS (LINEAL FEET)                                |
|                                                                         | BRE LANE = $2513.65$                                        |
|                                                                         | COOPERS COVE EAST = 1333.93<br>COOPERS COVE WEST = 1233.86  |
| cent                                                                    |                                                             |
| e                                                                       | WATERSHED PROTECTION BUFFERS                                |
|                                                                         | ONSITE CREEK IS FURTHER THAN 1000' FROM FLINT RIVER,        |
|                                                                         | THEREFORE THE LIMITS OF THE FLOOD PLAIN WILL BE THE         |
|                                                                         | BUFFER                                                      |
|                                                                         |                                                             |
|                                                                         |                                                             |
|                                                                         | PLANNING COMMISSION APPROVAL                                |
|                                                                         | This Preliminary Plat has been reviewed and approved by     |

This Preliminary Plat has been reviewed and approved by the Fayette County Planning Commission on\_ By:

|              | LEGE                                                     | ND                      |                                    |
|--------------|----------------------------------------------------------|-------------------------|------------------------------------|
| P.O.B.       | POINT OF BEGINNING                                       | PROP. FIRE HYDRANT      | X                                  |
| P.O.R.       | POINT OF REFERENCE                                       |                         | ÿγ∿                                |
| O.T.P.       | OPEN TOP PIPE                                            | EXIST. FIRE HYDRANT     | ,<br>₩                             |
| I.P.F.       | IRON PIN FOUND                                           |                         |                                    |
| I.P.S.       | IRON PIN SET                                             | EXIST. GATE VALVE       | D©1                                |
| P/L          | PROPERTY LINE                                            |                         | GV                                 |
| C.M.F        | CONCRETE MONUMENT FOUND                                  | PROP. GATE VALVE        | $\blacktriangleright \blacksquare$ |
| L.L.L.       | LAND LOT LINE                                            | WATER METER             |                                    |
| B.O.C.       | BACK OF CURB                                             |                         |                                    |
| F.C.         | FENCE CORNER                                             | ELECTRIC BOX            | EB                                 |
| ۲            | SANITARY SEWER MANHOLE - SA                              | PHONE POLE              | $\bigtriangleup$                   |
| $\bigcirc$   | STORM STRUCTURE:<br>JUNCTION BOX - JB<br>DROP INLET - DI | SANITARY SEWER LINE     | —SS—                               |
| $\mathbf{a}$ |                                                          | WATER LINE              | -W-                                |
|              | DOUBLE-WING CATCHBASIN - DWCB                            | SIGN                    |                                    |
|              | SINGLE-WING CATCHBASIN - SWCB                            |                         |                                    |
| ħ            | HEADWALL                                                 | FENCE                   | XX                                 |
| V            |                                                          | TOP OF WALL             | T.W.                               |
| $\implies$   | DRAINAGE FLOW                                            | BOTTOM OF WALL          | B.W.                               |
| $\sim$       | SEWER FLOW                                               | SANITARY SEWER EASEMENT | S.S.E.                             |
|              |                                                          | STORM DRAINAGE EASEMENT | S.D.E.                             |