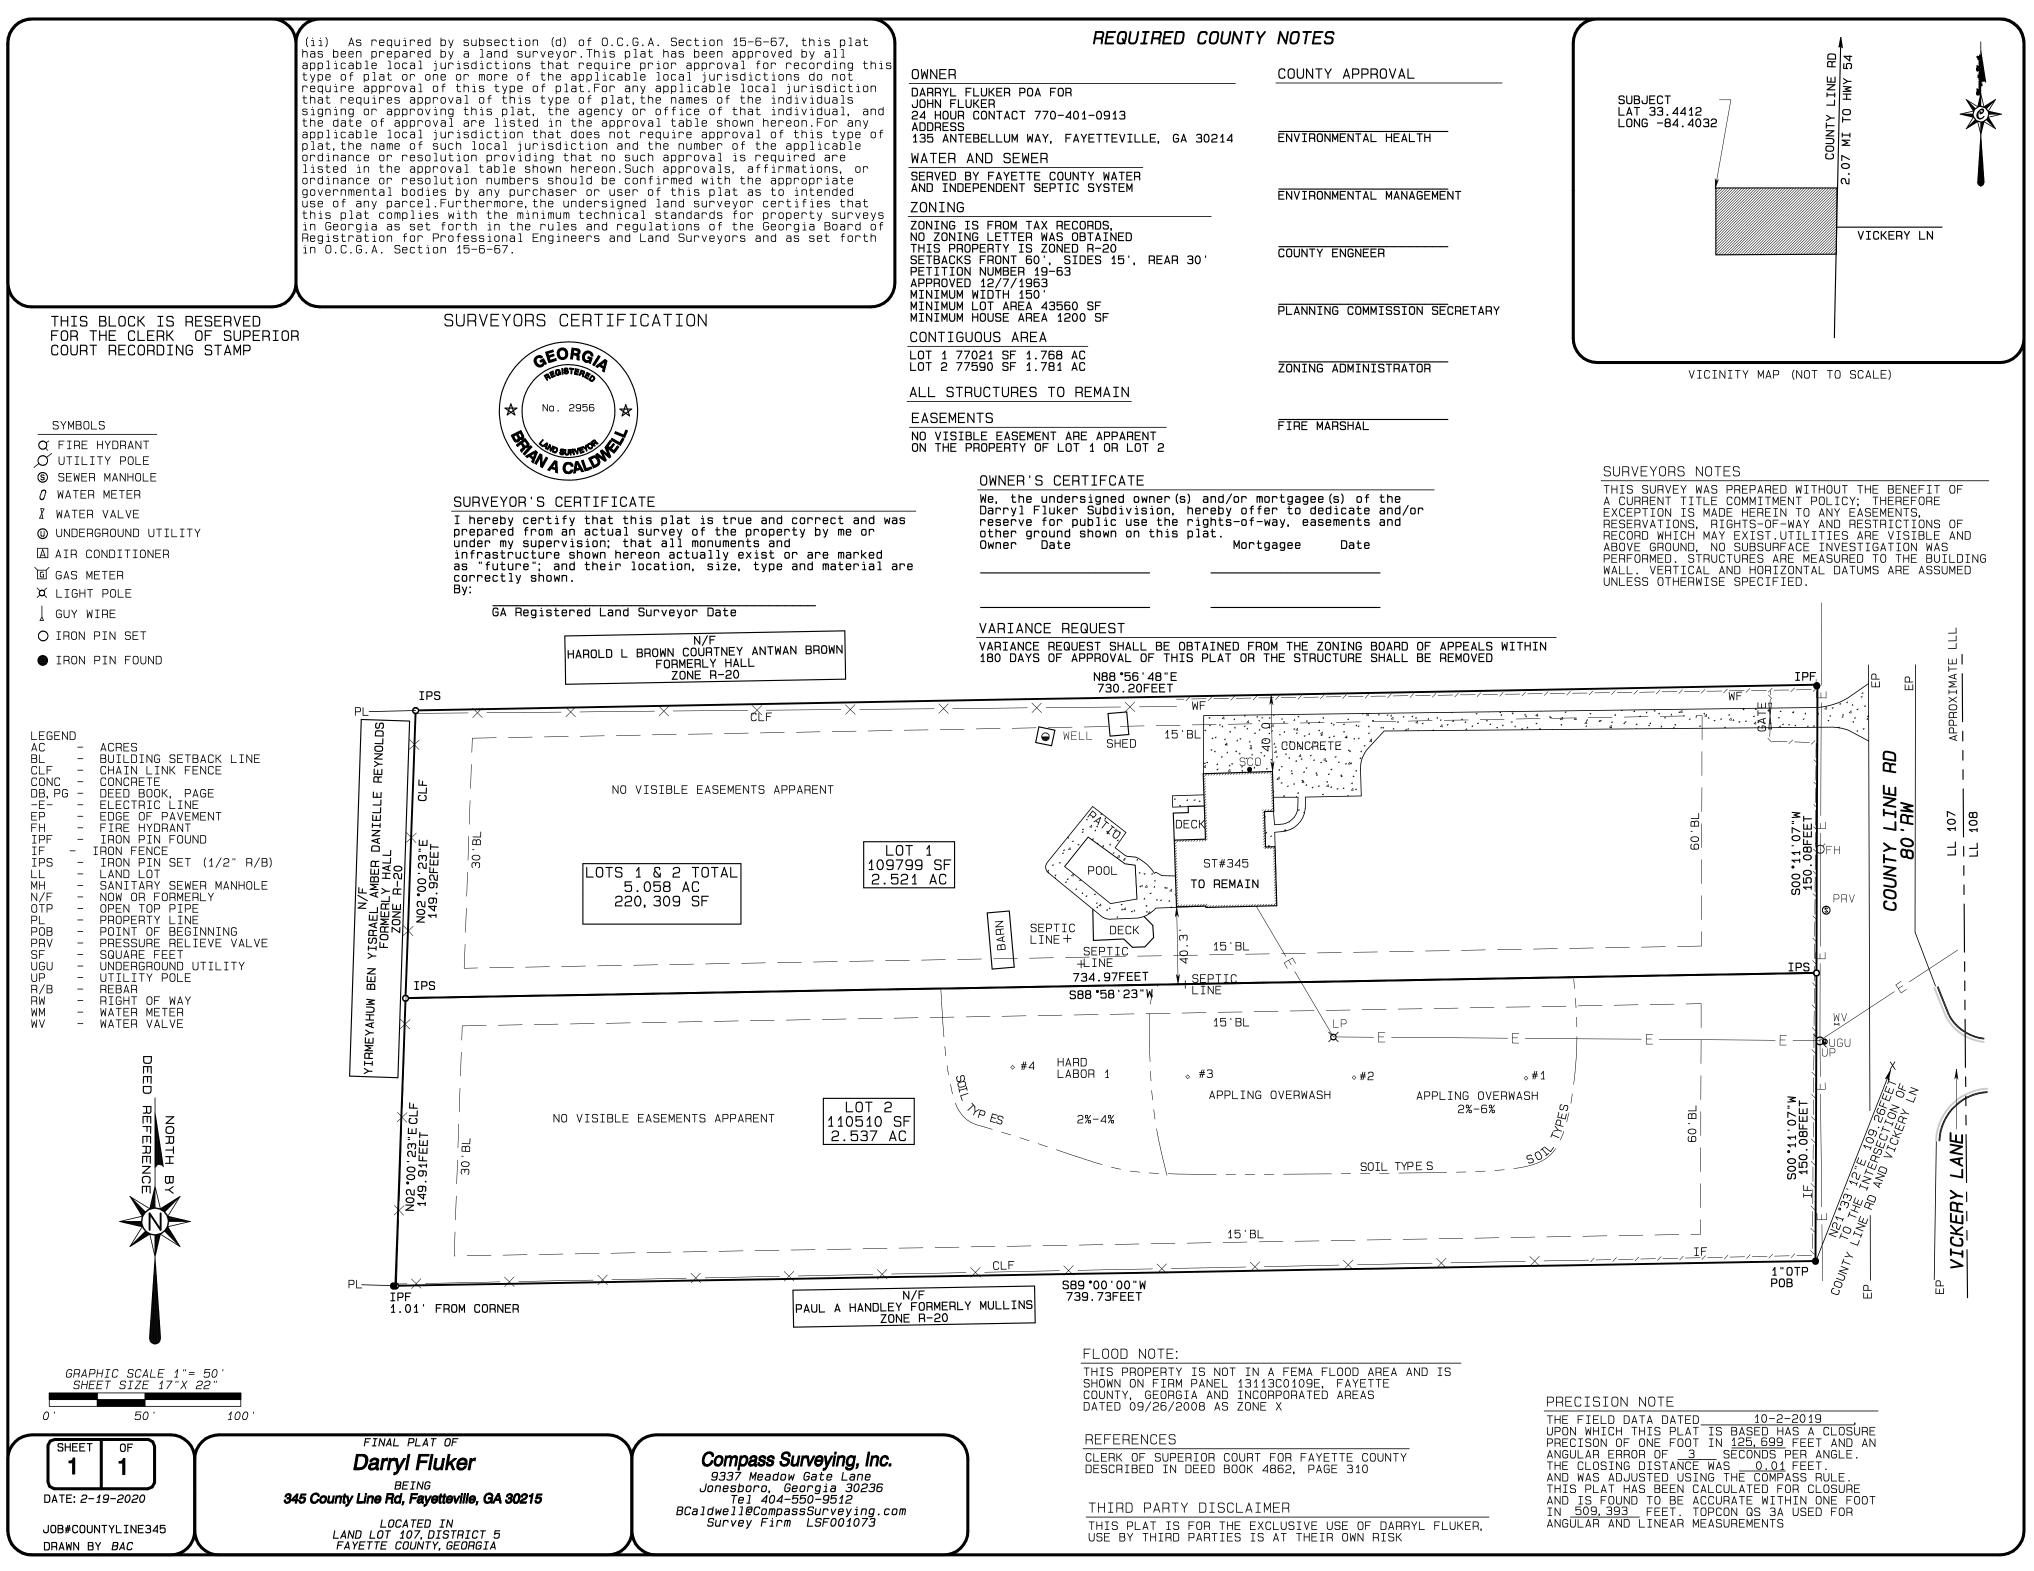

To: Fayette County Planning Commission

From: Chanelle Blaine, Zoning Administrator

Date: May 1, 2020

Subject: Final Plat to be considered on May 7, 2020

FINAL PLAT

### **OWNER/APPLICANT**

Final Plat of Darryl Fluker

Darryl Fluker POA for John Fluker

Recommend APPROVAL for the Final Plat signed May 5, 2020.