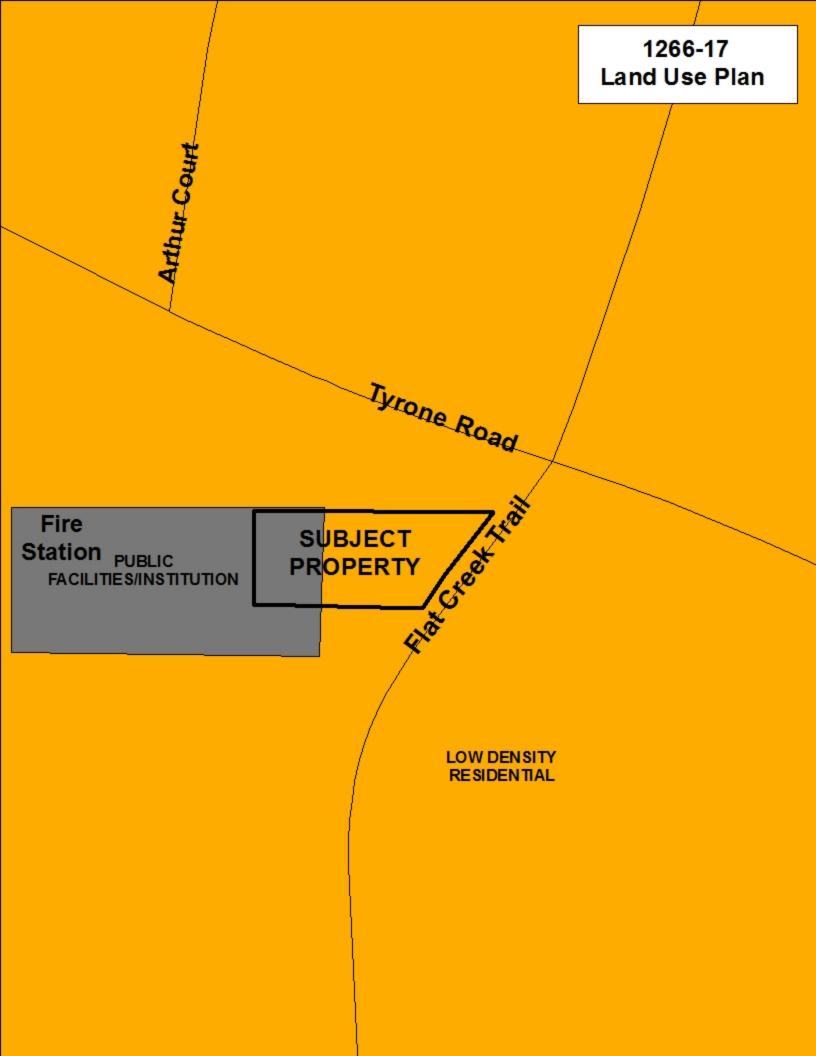

#### C. COMPREHENSIVE PLAN

The subject property lies within an area designated for Low Density Residential (1 Unit/1 or 2 acres) and Public Facilities/Institutional (fire station). This request does not conform to the Fayette County Comprehensive Plan.