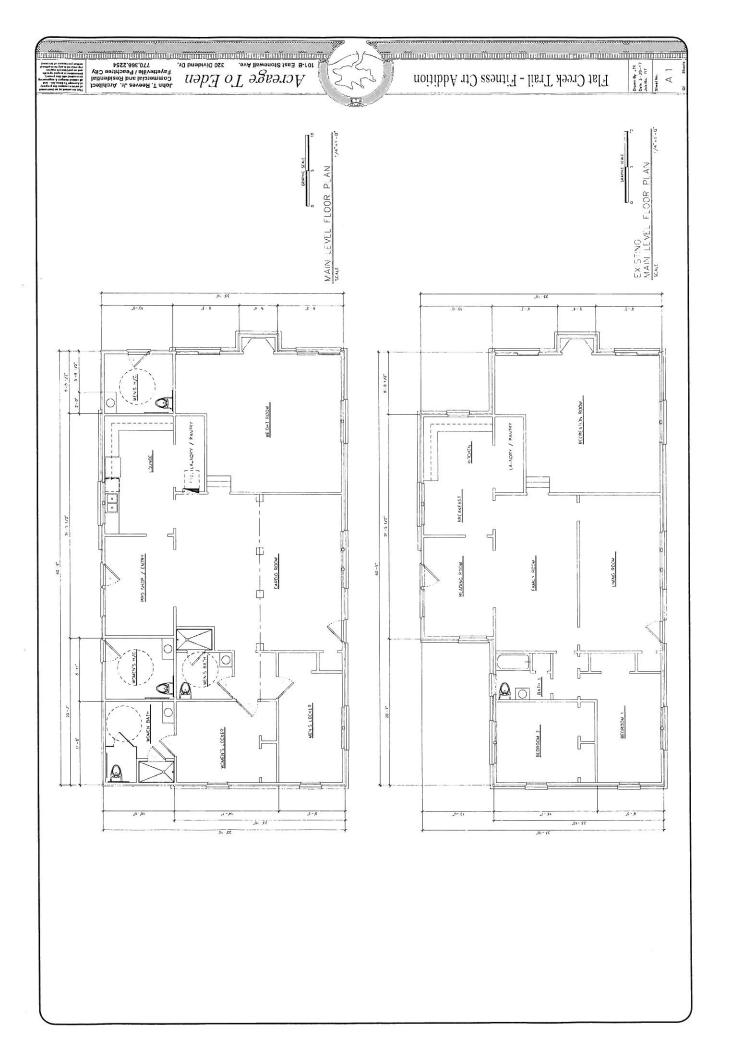

# **APPLICANT'S INTENT**

Applicant proposes to develop a Fitness Center consisting on 1.96 acres.

# A. PROPERTY SITE

The subject property is a 1.96 acre lot fronting on Flat Creek Trail in Land Lot(s) 57 of the 7th District. Flat Creek Trail is classified as a Collector road on the Fayette County Thoroughfare Plan. The subject property is currently zoned R-70 and contains a single-family residence and athletic courts including tennis courts.