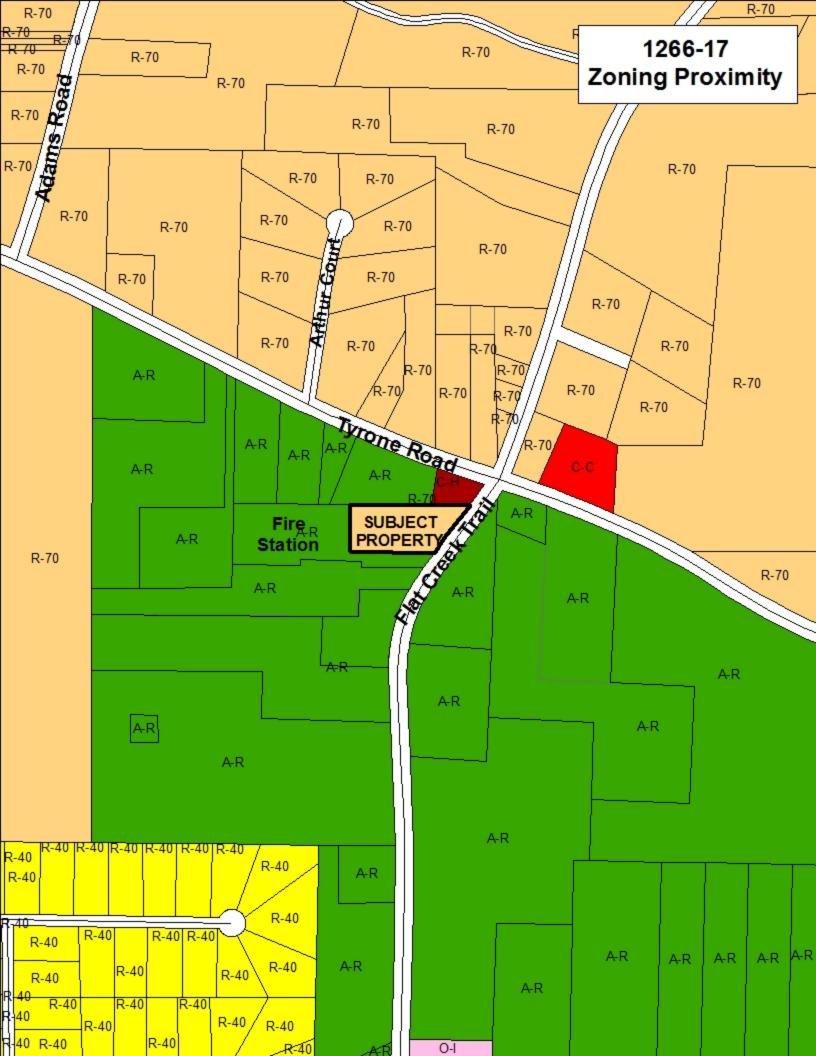

#### B. SURROUNDING ZONING AND USES

The general situation is a 1.96 acre lot that is zoned R-70. In the vicinity of the subject property is land which is zoned A-R & C-H. See the following table and also the attached Zoning Location Map.

The subject property is bound by the following adjacent zoning districts and uses:

| Direction                               | Acreage    | Zoning     | Use                                                | Comprehensive Plan                                                                            |
|-----------------------------------------|------------|------------|----------------------------------------------------|-----------------------------------------------------------------------------------------------|
| North                                   | 0.7<br>2.3 | C-H<br>A-R | Single-Family Residence<br>Single-Family Residence | Low Density Residential (1 Unit/ 1 or 2 acres) Low Density Residential (1 Unit/ 1 or 2 acres) |
| South & West                            | 3.6        | A-R        | Fire Station                                       | Low Density Residential (1 Unit/ 1 or 2 acres)                                                |
| East<br>(across<br>Flat Creek<br>Trail) | 3.0        | A-R        | Single-Family Residence                            | Low Density Residential (1 Unit/ 1 or 2 acres)                                                |

- 1. The subject property lies within an area designated for Low Density Residential (1 Unit/ 1 or 2 acres) and Public Facilities/Institutional (fire station). This request does not conform to the Fayette County Comprehensive Plan.
- 2. The proposed rezoning could adversely affect the existing use or usability of adjacent or nearby property. Approval of this rezoning request could provide legal leverage for the rezoning of adjacent or nearby properties in this area within the Low Density Residential (1 Unit/ 1 or 2 acres) land use area to non-residential zoning districts.
- 3. The proposed rezoning will not result in a burdensome use of roads, utilities, or schools.
- 4. While the surrounding area does contain some properties with non-residential zoning (see Zoning Proximity map) and/or non-residential uses (fire station) in the area of the intersection of Flat Creek Trail and Tyrone Road, the Future Land Use Plan map does not indicate any expansion of non-residential zoning in this area.