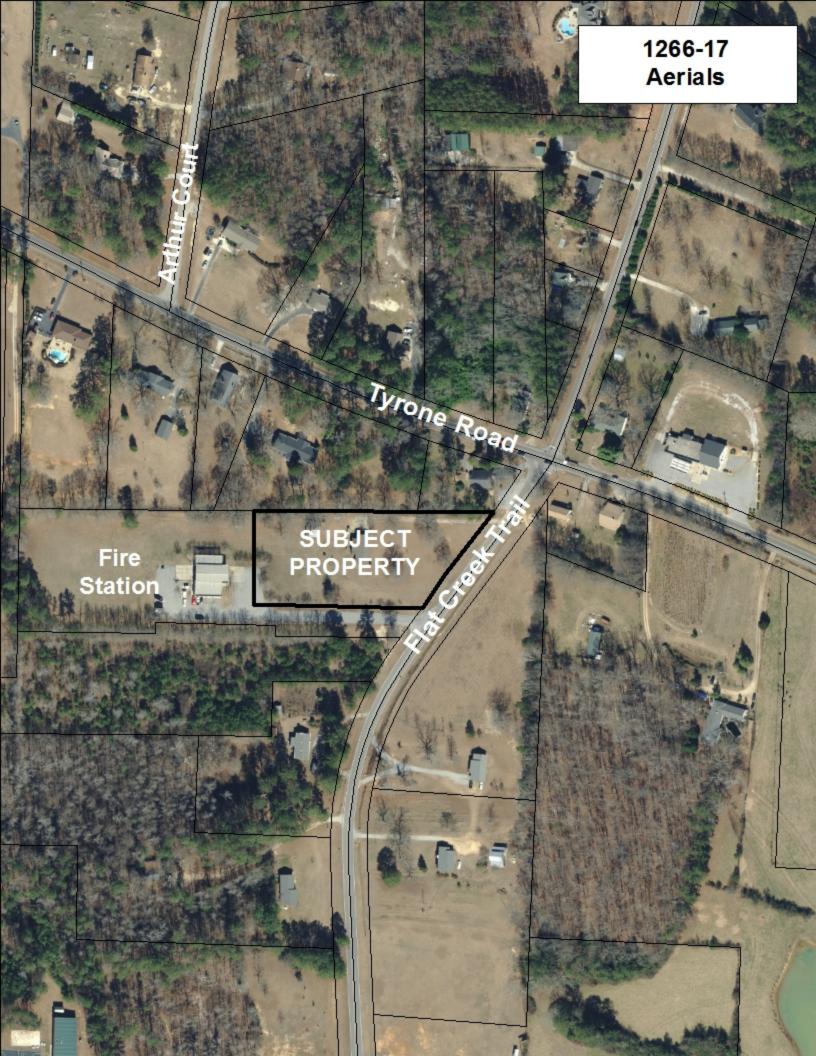

# A. PROPERTY SITE

The subject property is a 1.96 acre lot fronting on Flat Creek Trail in Land Lot(s) 57 of the 7th District. Flat Creek Trail is classified as a Collector road on the Fayette County Thoroughfare Plan. The subject property is currently zoned R-70 and contains a single-family residence and athletic courts including tennis courts.

#### Access

The Concept Plan submitted indicates one (1) access from Flat Creek Trail.