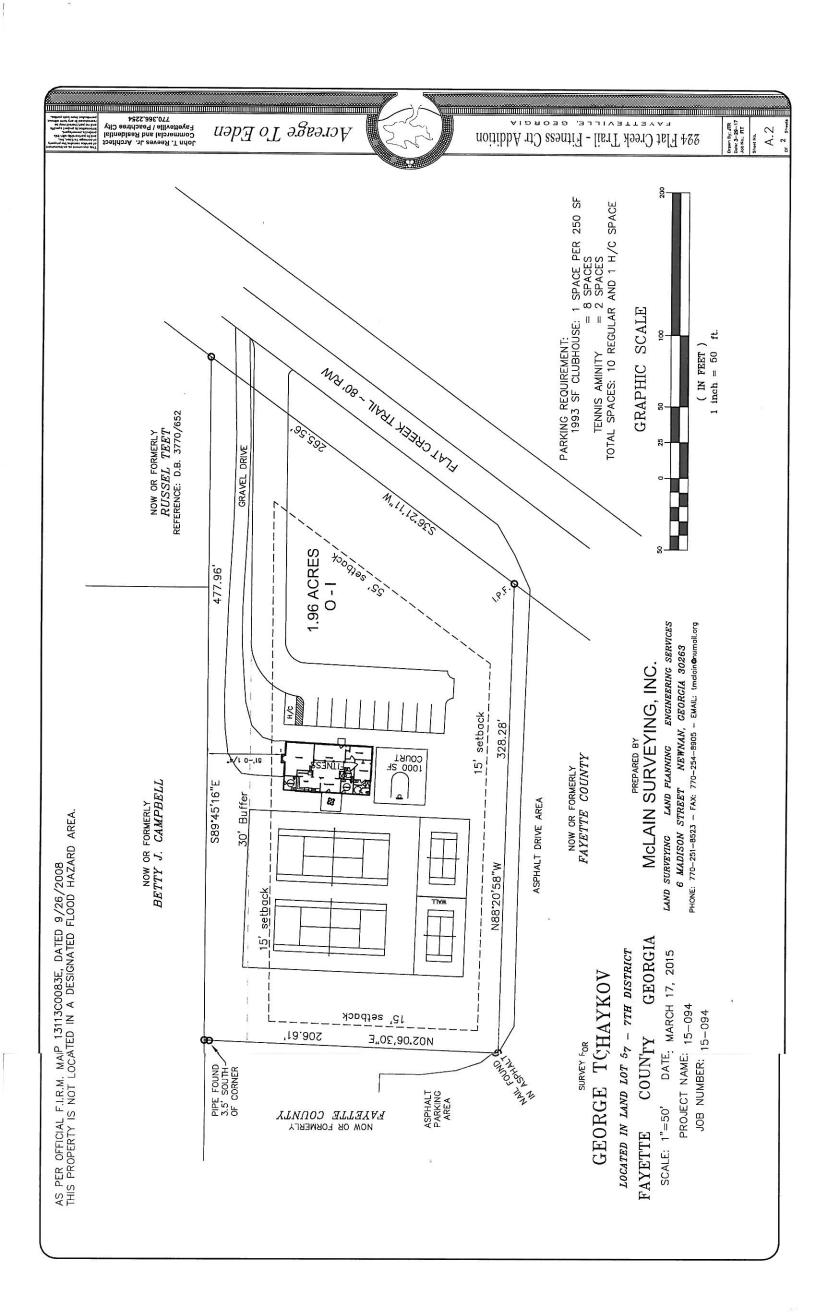

**PETITION NO: 1266-17** 

**REQUESTED ACTION:** R-70 to O-I

**PROPOSED USE:** Fitness Center

**EXISTING USE:** Residential

**LOCATION:** Flat Creek Trail

**DISTRICT/LAND LOT(S):** 7th District, Land Lot(s) 57

**OWNER:** George Tchaykov & Dieiana Panova

PLANNING COMMISSION PUBLIC HEARING: June 1, 2017

**BOARD OF COMMISSIONERS PUBLIC HEARING: June 22, 2017** 

# **APPLICANT'S INTENT**

Applicant proposes to develop a Fitness Center consisting on 1.96 acres.

# A. PROPERTY SITE

The subject property is a 1.96 acre lot fronting on Flat Creek Trail in Land Lot(s) 57 of the 7th District. Flat Creek Trail is classified as a Collector road on the Fayette County Thoroughfare Plan. The subject property is currently zoned R-70 and contains a single-family residence and athletic courts including tennis courts.

#### B. SURROUNDING ZONING AND USES

The general situation is a 1.96 acre lot that is zoned R-70. In the vicinity of the subject property is land which is zoned A-R & C-H. See the following table and also the attached Zoning Location Map.

The subject property is bound by the following adjacent zoning districts and uses:

| Direction                               | Acreage    | Zoning     | Use                                                | Comprehensive Plan                                                                            |
|-----------------------------------------|------------|------------|----------------------------------------------------|-----------------------------------------------------------------------------------------------|
| North                                   | 0.7<br>2.3 | C-H<br>A-R | Single-Family Residence<br>Single-Family Residence | Low Density Residential (1 Unit/ 1 or 2 acres) Low Density Residential (1 Unit/ 1 or 2 acres) |
| South & West                            | 3.6        | A-R        | Fire Station                                       | Low Density Residential (1 Unit/ 1 or 2 acres)                                                |
| East<br>(across<br>Flat Creek<br>Trail) | 3.0        | A-R        | Single-Family Residence                            | Low Density Residential (1 Unit/ 1 or 2 acres)                                                |

#### Access

The Concept Plan submitted indicates one (1) access from Flat Creek Trail.