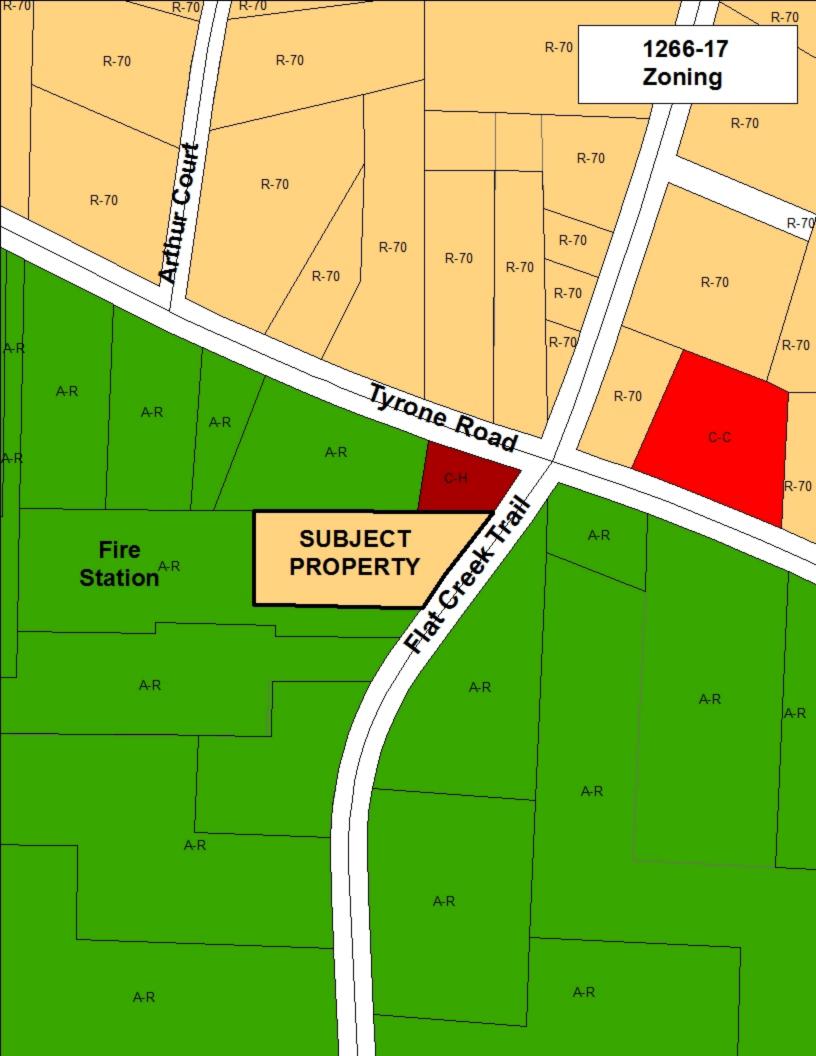

**PETITION NO: 1266-17** 

**REQUESTED ACTION:** R-70 to O-I

**PROPOSED USE:** Fitness Center

**EXISTING USE:** Residential

**LOCATION:** Flat Creek Trail

**DISTRICT/LAND LOT(S):** 7th District, Land Lot(s) 57

# A. PROPERTY SITE

The subject property is a 1.96 acre lot fronting on Flat Creek Trail in Land Lot(s) 57 of the 7th District. Flat Creek Trail is classified as a Collector road on the Fayette County Thoroughfare Plan. The subject property is currently zoned R-70 and contains a single-family residence and athletic courts including tennis courts.

#### B. SURROUNDING ZONING AND USES

The general situation is a 1.96 acre lot that is zoned R-70. In the vicinity of the subject property is land which is zoned A-R & C-H. See the following table and also the attached Zoning Location Map.

The subject property is bound by the following adjacent zoning districts and uses:

| Direction                               | Acreage    | Zoning     | Use                                                | Comprehensive Plan                                                                            |
|-----------------------------------------|------------|------------|----------------------------------------------------|-----------------------------------------------------------------------------------------------|
| North                                   | 0.7<br>2.3 | C-H<br>A-R | Single-Family Residence<br>Single-Family Residence | Low Density Residential (1 Unit/ 1 or 2 acres) Low Density Residential (1 Unit/ 1 or 2 acres) |
| South & West                            | 3.6        | A-R        | Fire Station                                       | Low Density Residential (1 Unit/ 1 or 2 acres)                                                |
| East<br>(across<br>Flat Creek<br>Trail) | 3.0        | A-R        | Single-Family Residence                            | Low Density Residential (1 Unit/ 1 or 2 acres)                                                |