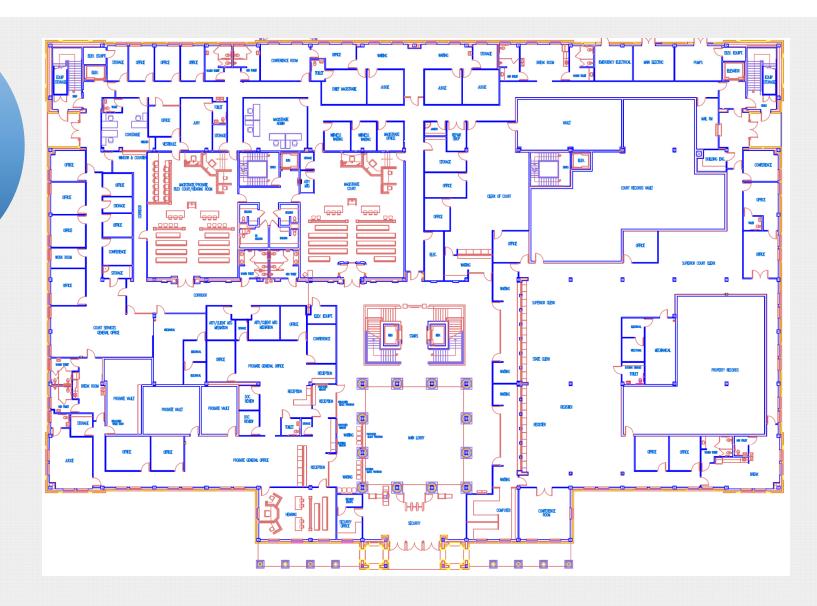

# 3<sup>rd</sup> Floor

### **Superior Courts**

- 3 Std Courtrooms
- 1 Large Courtroom
- 1 Flex Courtroom Judges Chambers (6) Mediation Suites

District Attorney Public Defender