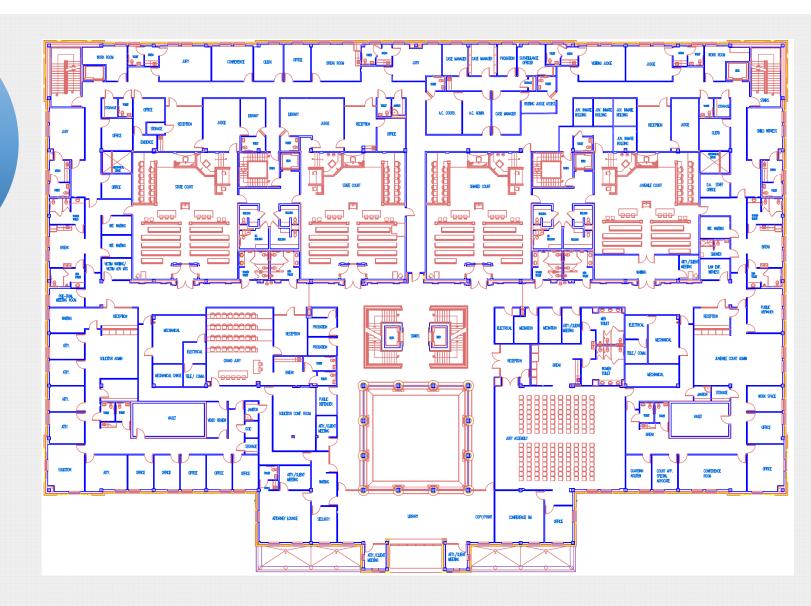

# 2nd Floor

### **State Court**

2 Std Courtrooms 1 Flex Courtroom Judges Chambers (3) Accountability Court Probation Offices Attorney-Client Mtg

# Solicitor General Juvenile Court

1Courtroom (Modified)
Juvenile Holding
Judges Chambers (2)

Jury Assembly Grand Jury