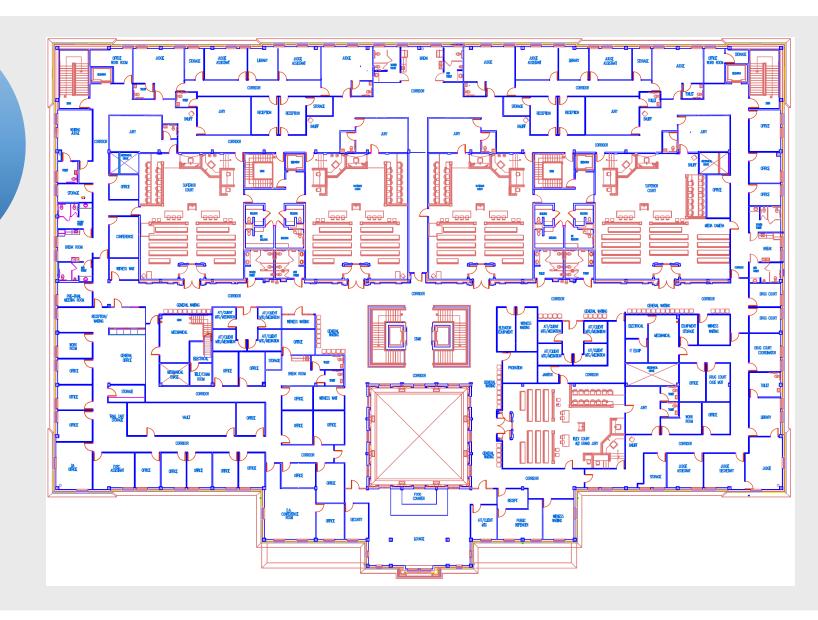

# 1st Floor

### Magistrate Court

1 Std Courtroom 1 Flex Courtroom Judges Chambers (4) Mediation Suite Constables Office

### **Probate Court**

Existing Hearing Room Use of Flex Courtroom Expanded Receiption Expanded Vault Space

Clerk of Court Court Services