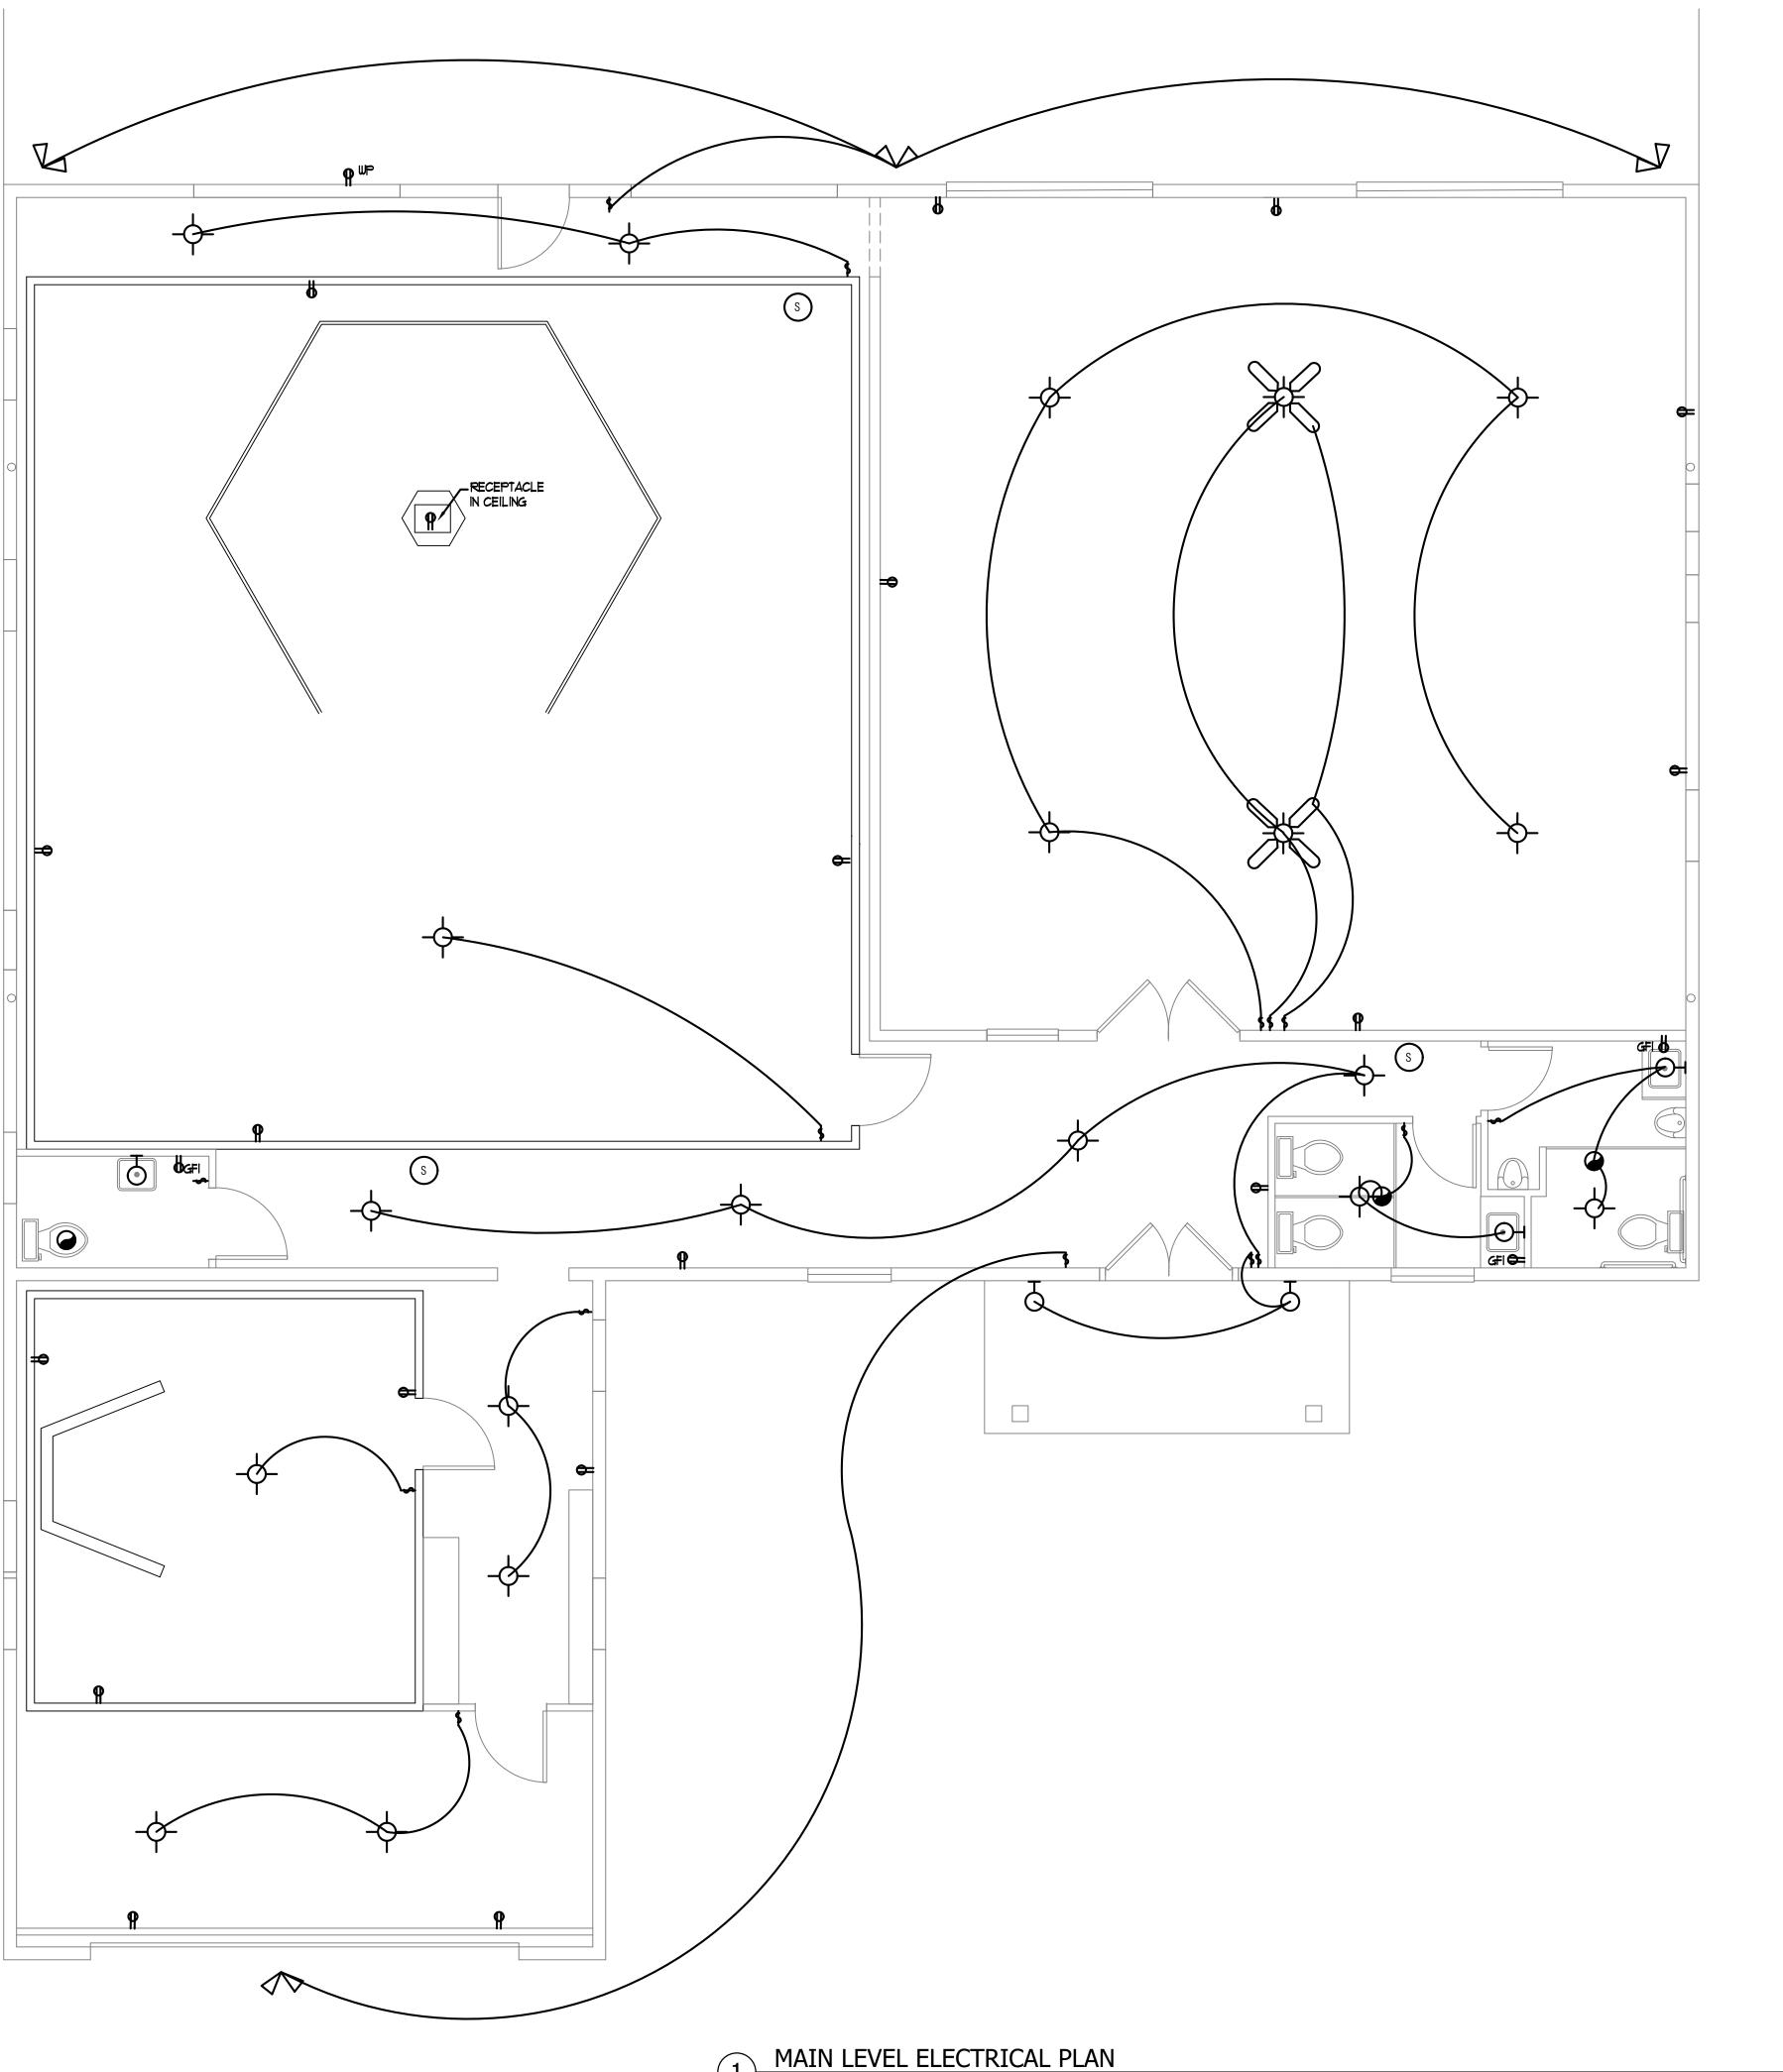

ELECTRICAL LEGEND

FAN WITH LIGHT FIXTURE

CEILING MOUNTED LIGHT FIXTURE

WALL MOUNTED LIGHT FIXTURE

RECESS CAN LIGHT FIXTURE

EXTERIOR FLOOD LIGHT FIXTURE

₱ DUPLEX OUTLET

220 V OUTLET

▼ PHONE CONNECTION

□ CABLE TV CONNECTION

EXHAUST FAN

→ WALL SWITCH

S SMOKE DETECTORS

COMBINATION SMOKE/CO DETECTORS

UNDER COUNTER FIXTURE

JUNCTION BOX

NOTES: GFI OUTLETS IN BATHROOMS/GARAGE AND AFCI OUTLETS IN BEDROOMS.

## ELECTRICAL NOTES:

- 1. PROVIDE AND INSTALL LOCALLY
  CERTIFIED SMOKE DETECTORS AS
  REQUIRED BY NATIONAL FIRE
  PROTECTION ASSOCIATION(NFPA) AND
  MEETING THE REQUIREMENTS OF ALL
  GOVERNING CODES.
- 2. PROVIDE AND INSTALL GROUND FAULT CIRCUIT INTERUPTERS (GFI) AS REQUIRED BY NATIONAL ELECTRIC CODE (NEC) AND MEETING THE REQUIREMENTS OF ALL GOVERNING CODES.
- 3. ELECTRICAL CONTRACTOR TO PROVIDE REQUIRED DIRECT HOOK-UPS/CUT OFFS.
- 4. HVAC CONTRACTOR TO VERIFY THERMOSTATS LOCATIONS WITH OWNER.
- 5. CONDENSING UNITS ARE TO BE THOROUGHLY SCREENED PER COG UDC 605 F(1)(f).
- 6. SEE SPECIAL REQUIREMENTS FOR SIMULATORS PER EQUIPMENT MANUFACTURERS

MAIN ELECTRICAL PLAN

<u>A</u>4