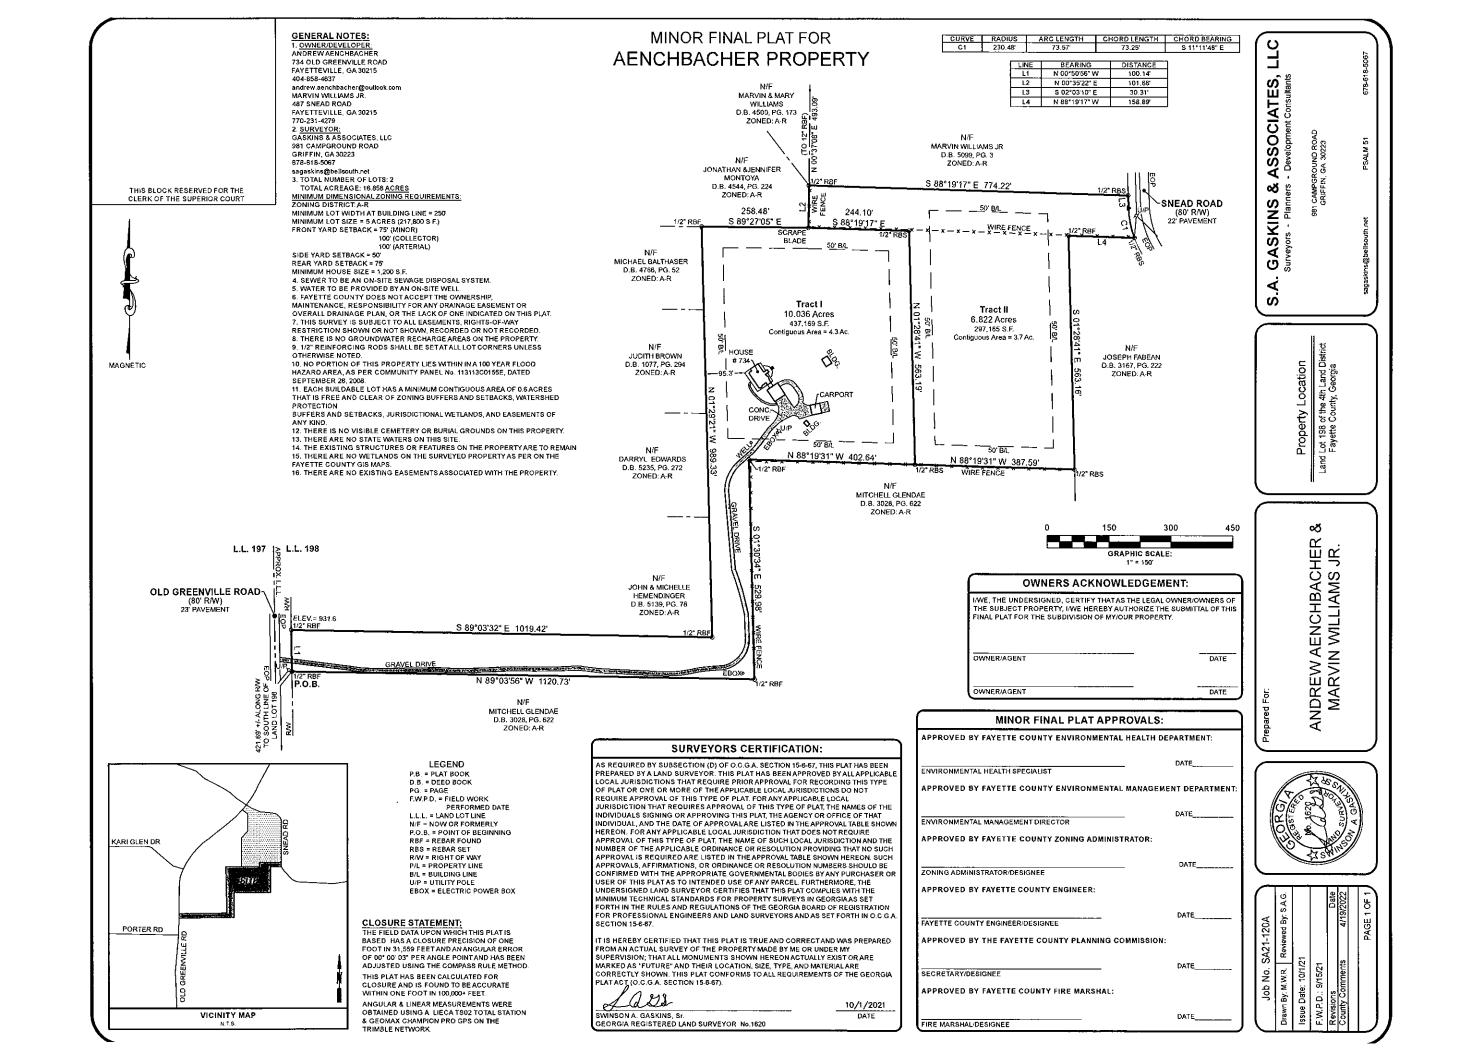

# **NEW BUSINESS**

2. Consideration of a Minor Final Plat for Aenchbacher Property. This property consists of two (2) lots zoned A-R, is located in Land Lot 198 of the 4<sup>th</sup> District and fronts on Old Greenville Road.

# MINOR FINAL PLAT

OWNER/APPLICANT

CNB

Minor Final Plat for Aenchbacher Property

Andrew Aenchbacher

Recommend APPROVAL for the Minor Final Plat signed June 2, 2022.

**PETITION NO: 1319-22** 

**REQUESTED ACTION:** O-I to M-1