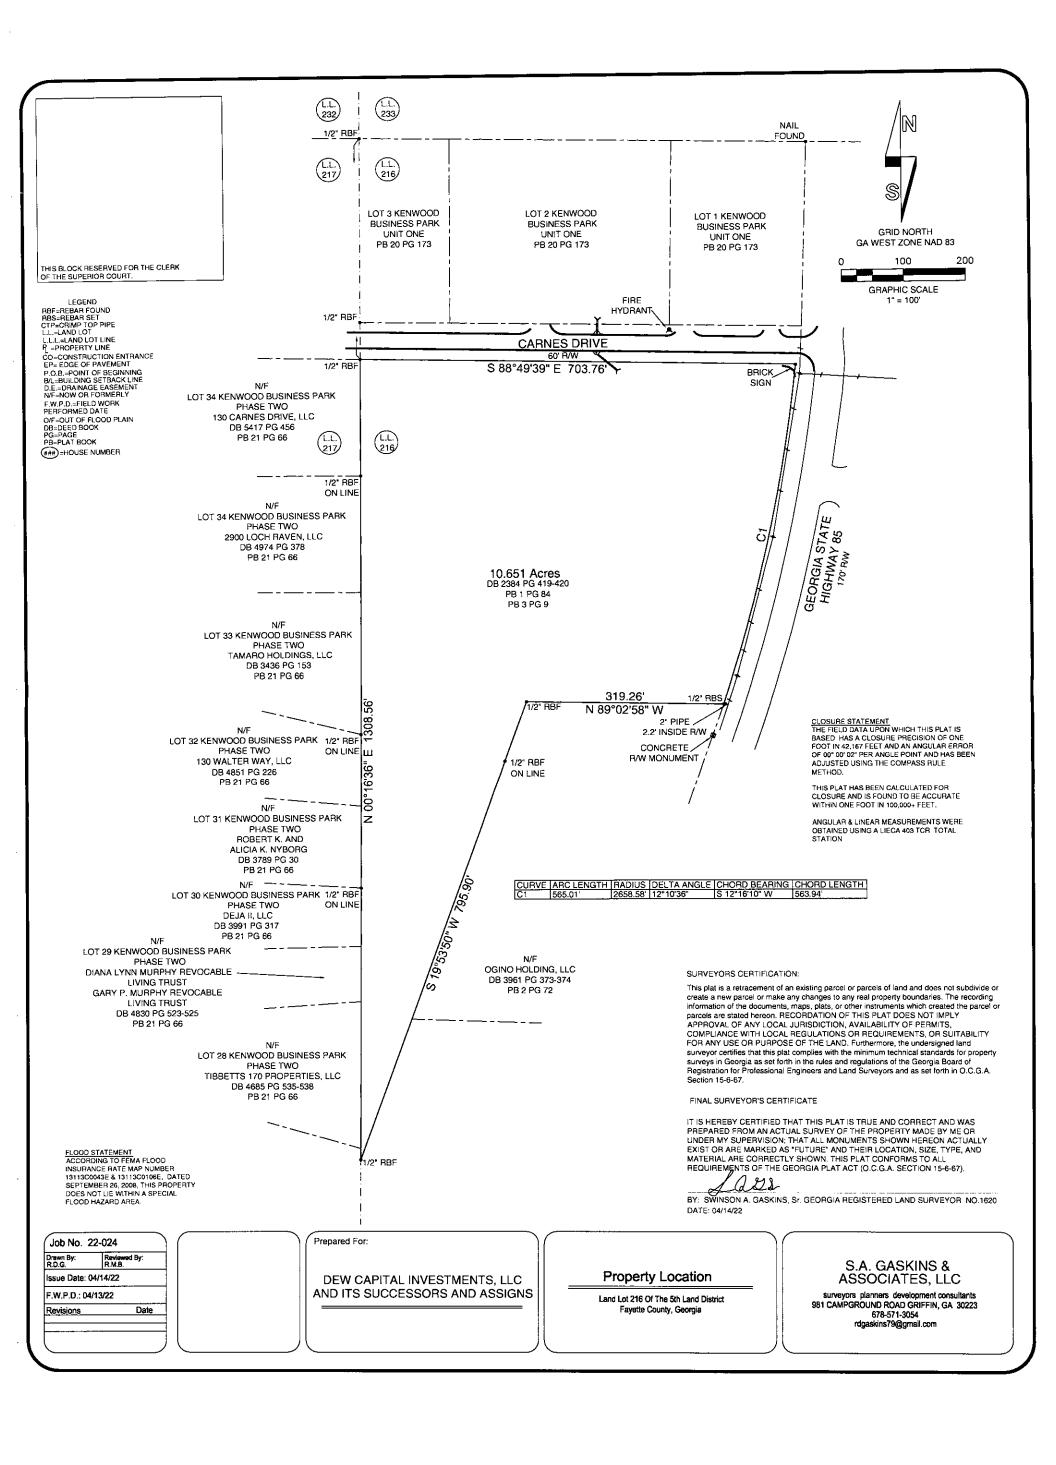

## A. PROPERTY SITE

The subject property is a 10.651 tract fronting on S.R. 85 in Land Lot 216 of the 5<sup>th</sup> District. S.R. 85 is classified as a Major Arterial road and Carnes Drive is classified as a County Local road on the Fayette County Thoroughfare Plan. The subject property is undeveloped and currently zoned O-I.

## B. SURROUNDING ZONING AND USES

The general situation is a 10.651-acre parcel is zoned O-I (Office-Institutional). In the vicinity of the subject property is land which is zoned M-1, C-H, & C-C. See the following table and also the attached Zoning Location Map.

The subject property is bound by the following adjacent zoning districts and uses:

| Direction                            | Acreage                                       | Zoning                                 | Use                                                                                                                                                                       | Comprehensive Plan                                                                                                                                                        |
|--------------------------------------|-----------------------------------------------|----------------------------------------|---------------------------------------------------------------------------------------------------------------------------------------------------------------------------|---------------------------------------------------------------------------------------------------------------------------------------------------------------------------|
| North<br>(across<br>Carnes<br>Drive) | 1.5<br>2.45<br>0.9                            | M-1<br>M-1<br>M-1                      | Light-Industrial<br>Light-Industrial<br>Undeveloped                                                                                                                       | Commercial Commercial                                                                                                                                                     |
| South                                | 6.98                                          | С-Н                                    | Light-Industrial                                                                                                                                                          | Commercial                                                                                                                                                                |
| West<br>(across SR<br>85 N           | 0.5<br>0.8<br>116.81                          | C-C<br>C-C<br>C-H                      | Single-family Residential Single-family Residential Amusement Park                                                                                                        | Commercial                                                                                                                                                                |
| East<br>(Kenwood<br>Bus. Park)       | 1.0<br>1.0<br>1.0<br>1.0<br>1.0<br>1.0<br>1.0 | C-H<br>M-1<br>M-1<br>M-1<br>C-H<br>C-H | Light-Industrial | Light-Industrial |

# Floodplain Management

The 10.651-acre request for rezoning **DOES NOT** contain floodplain per FEMA FIRM panel 13113C0106E dated September 26, 2008. The property **DOES NOT** contain additional floodplain delineated in the FC 2013 Future Conditions Flood Study.