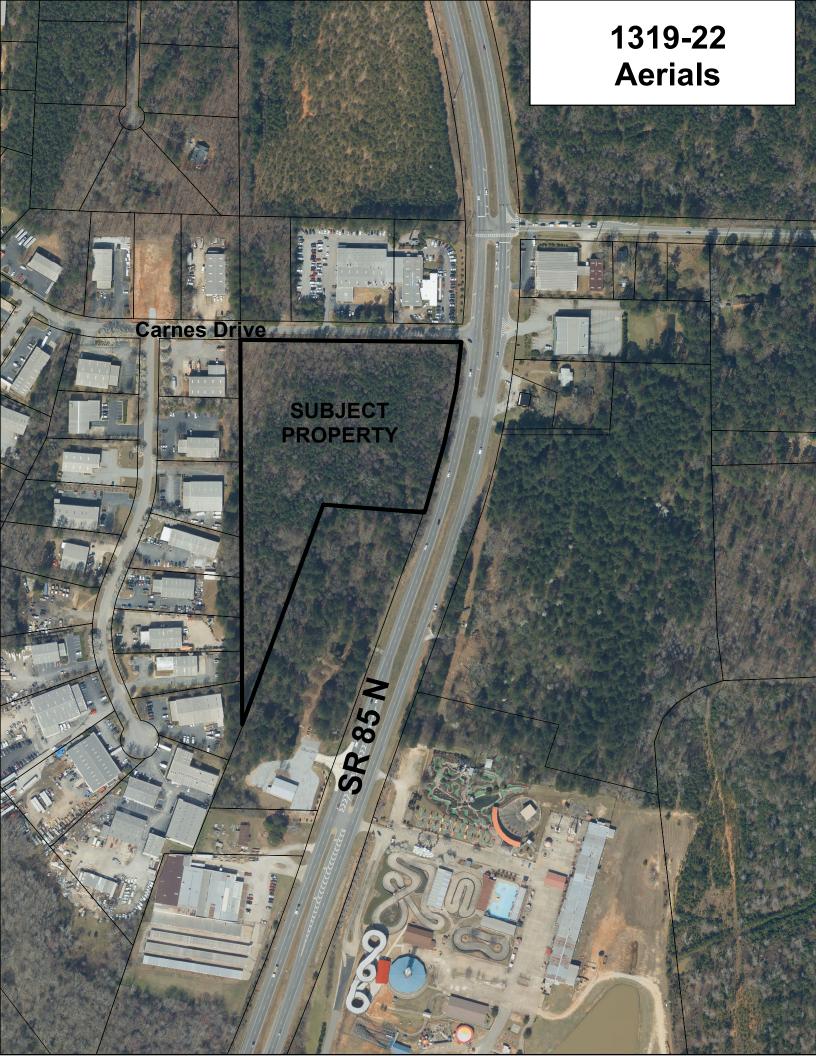

## A. PROPERTY SITE

The subject property is a 10.651 tract fronting on S.R. 85 in Land Lot 216 of the 5<sup>th</sup> District. S.R. 85 is classified as a Major Arterial road and Carnes Drive is classified as a County Local road on the Fayette County Thoroughfare Plan. The subject property is undeveloped and currently zoned O-I.

# **County Road Frontage Right of Way Dedication**

GA Hwy 85 is a **Major Arterial** roadway and the GADOT controls all entrances and exits onto the state route. Any proposed site entrances and exits on GA Hwy 85 will be permitted through GADOT.