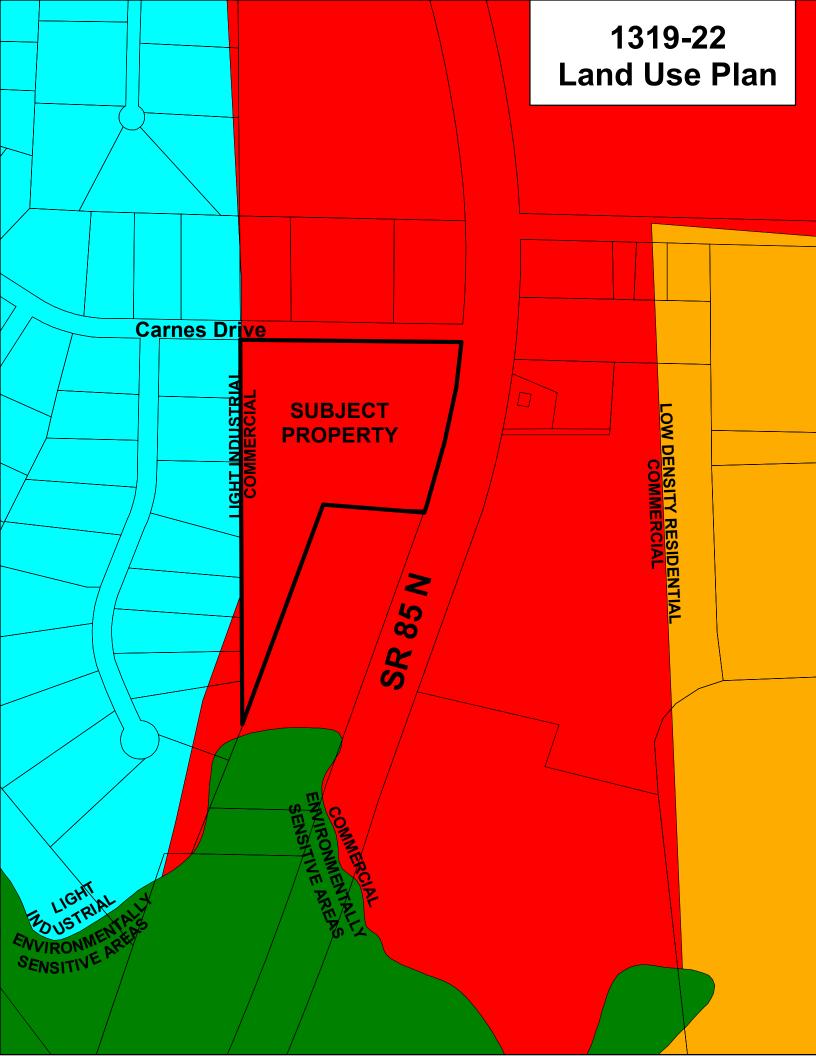

# C. COMPREHENSIVE PLAN

The subject property lies within an area designated for Commercial on the Future Land Use Plan map. However, this request conforms to the Fayette County Comprehensive Plan in terms of the SR 85 North of Fayetteville commercial area description which states:

SR 85 North of Fayetteville: A nonresidential corridor, this area extends from the city limits of Fayetteville north to the county line. It provides an area where a variety of nonresidential uses including commercial, office, and light industrial are appropriate. The area contains opportunity for infill, redevelopment and new development.