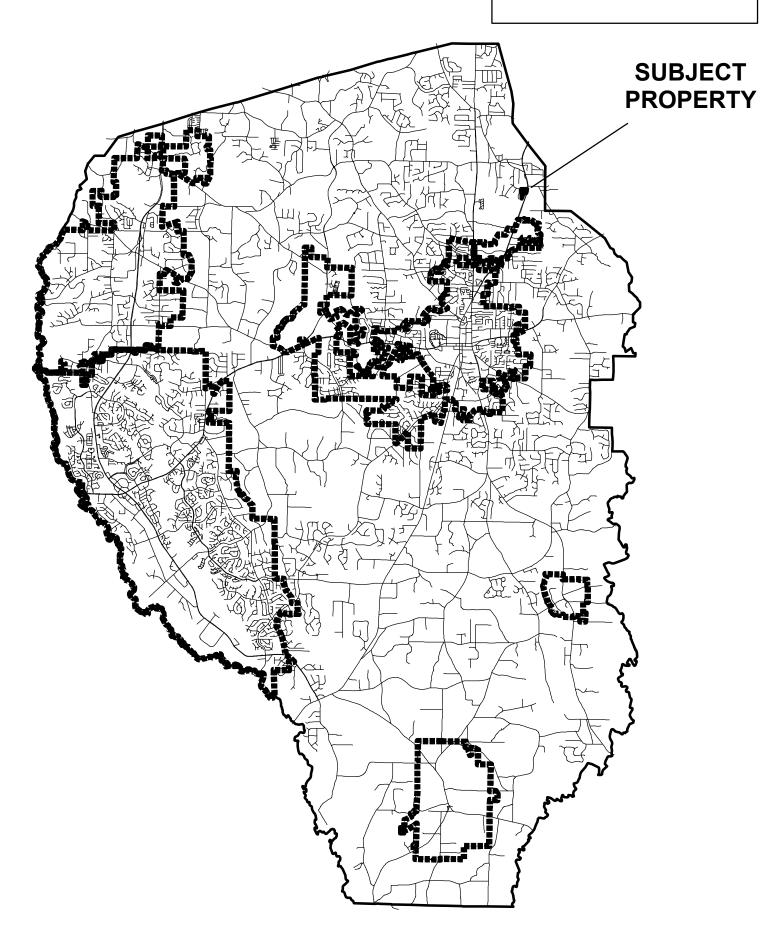

# 1319-22 County Proximity

# **PUBLIC HEARING**

3. Consideration of Petition No. 1319-22 Ann Kimbell, Owner, and David Weinstein, Agent, request to rezone 10.651 acres from O-I to M-1 for a Multi-Tenant Light Industrial Facility. This property is located in Land Lot 216 of the 5<sup>th</sup> District and front(s) on S.R. 85 and Carnes Drive.

## A. PROPERTY SITE

The subject property is a 10.651 tract fronting on S.R. 85 in Land Lot 216 of the 5<sup>th</sup> District. S.R. 85 is classified as a Major Arterial road and Carnes Drive is classified as a County Local road on the Fayette County Thoroughfare Plan. The subject property is undeveloped and currently zoned O-I.