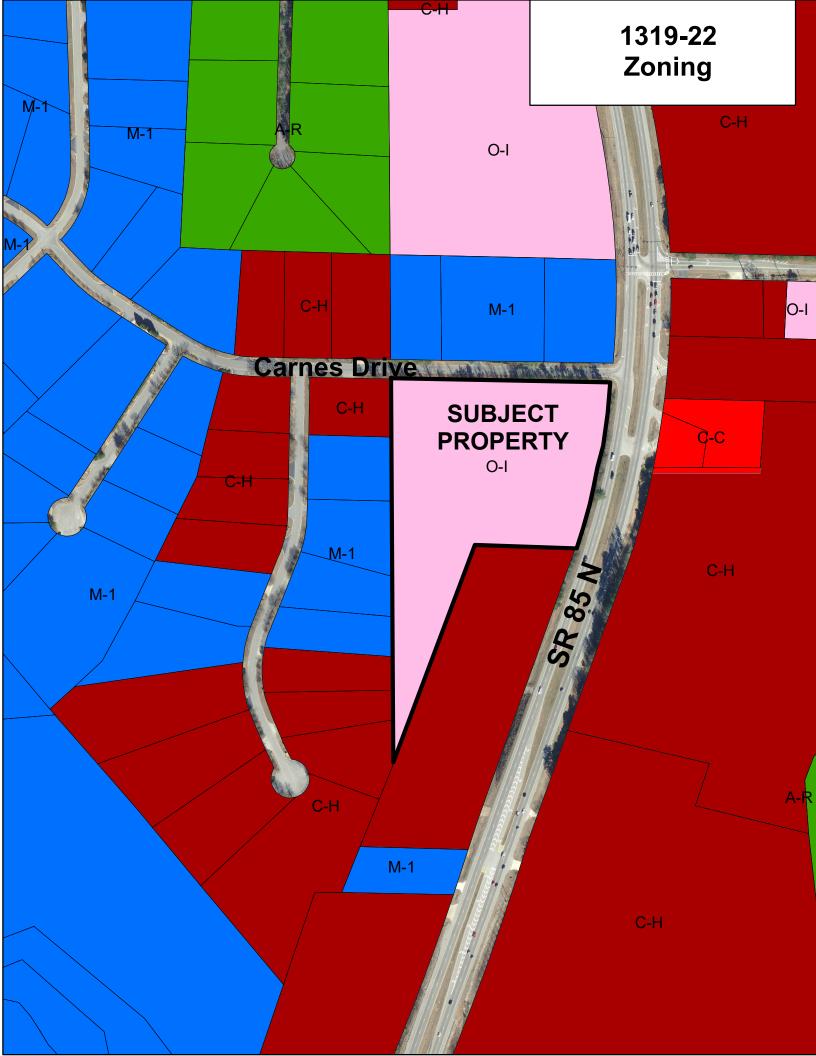

## B. SURROUNDING ZONING AND USES

The general situation is a 10.651-acre parcel is zoned O-I (Office-Institutional). In the vicinity of the subject property is land which is zoned M-1, C-H, & C-C. See the following table and also the attached Zoning Location Map.

The subject property is bound by the following adjacent zoning districts and uses:

| Direction                            | Acreage                                       | Zoning                                 | Use                                                                                                                                                                       | Comprehensive Plan                                                                                                                                                        |
|--------------------------------------|-----------------------------------------------|----------------------------------------|---------------------------------------------------------------------------------------------------------------------------------------------------------------------------|---------------------------------------------------------------------------------------------------------------------------------------------------------------------------|
| North<br>(across<br>Carnes<br>Drive) | 1.5<br>2.45<br>0.9                            | M-1<br>M-1<br>M-1                      | Light-Industrial<br>Light-Industrial<br>Undeveloped                                                                                                                       | Commercial Commercial                                                                                                                                                     |
| South                                | 6.98                                          | С-Н                                    | Light-Industrial                                                                                                                                                          | Commercial                                                                                                                                                                |
| West<br>(across SR<br>85 N           | 0.5<br>0.8<br>116.81                          | C-C<br>C-C<br>C-H                      | Single-family Residential Single-family Residential Amusement Park                                                                                                        | Commercial                                                                                                                                                                |
| East<br>(Kenwood<br>Bus. Park)       | 1.0<br>1.0<br>1.0<br>1.0<br>1.0<br>1.0<br>1.0 | C-H<br>M-1<br>M-1<br>M-1<br>C-H<br>C-H | Light-Industrial | Light-Industrial |