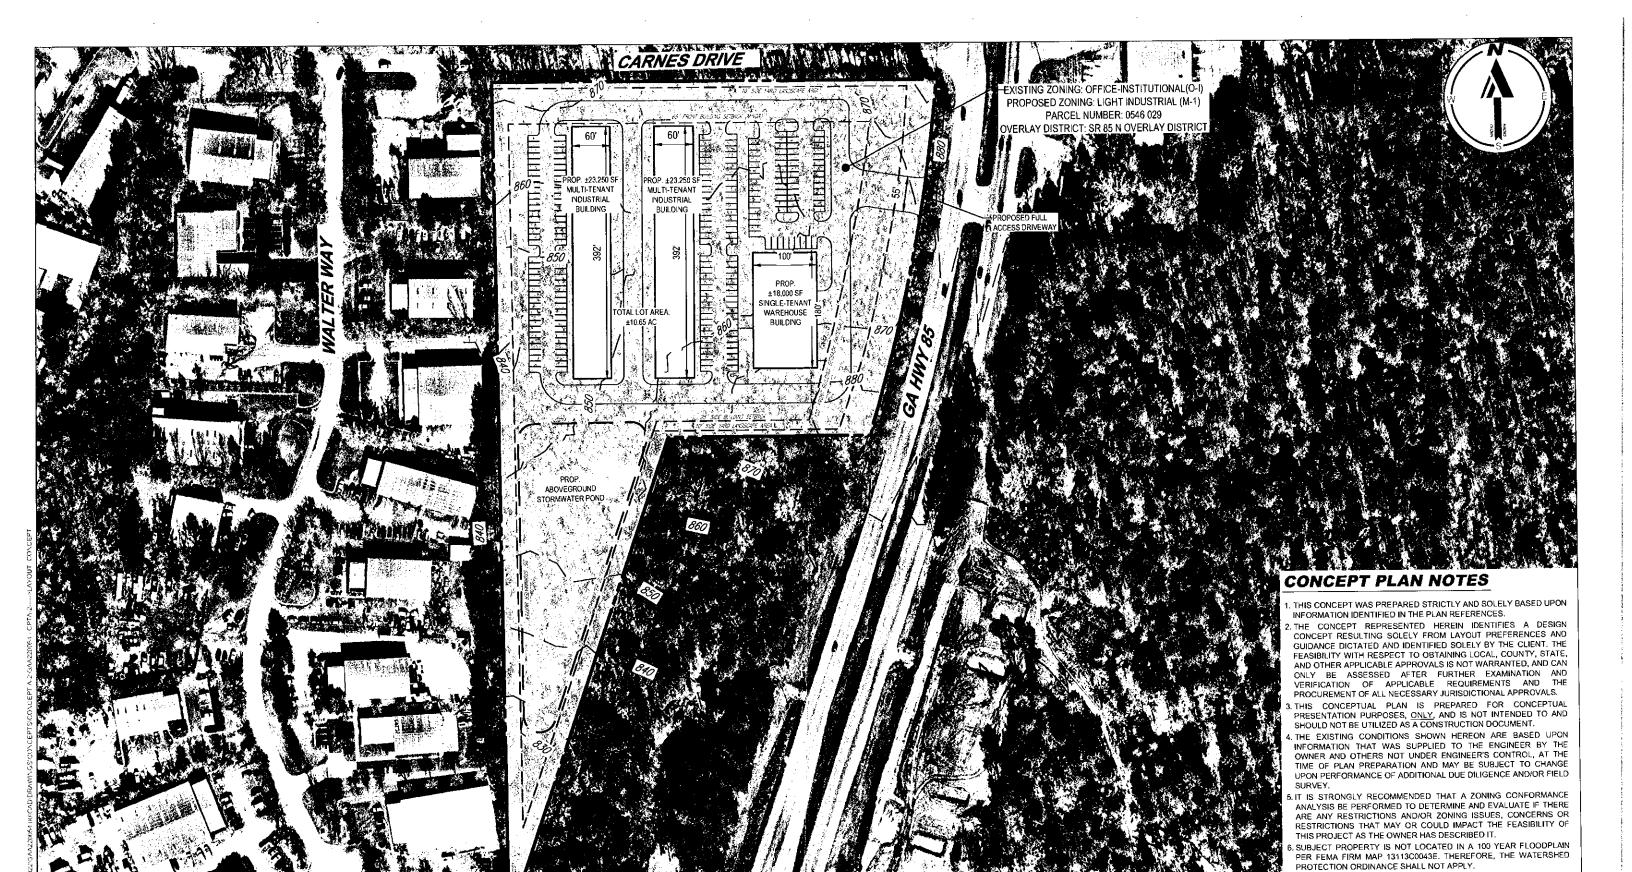

The concept plan depicts a total of three (3) proposed structures. One (1) structure will be utilized for a single-tenant warehouse building consisting of 18,000 square feet, and the other two (2) structures will be utilized as a multi-tenant industrial building consisting of 23,250 square feet each.

# State Route 85 North Overlay Zone

Due to the frontage on State Route 85 North, development of the property is subject to the requirements of the State Route 85 North Overlay Zone. The Overlay Zone requirements are in addition to the M-1 zoning district requirements. Overlay Zone requirements including, but not limited to, the following: a 100 foot setback from the right-of-way of SR 85, a 50 foot setback for impervious surfaces from right-of-way of SR 85 and architectural standards.

#### Access

The Concept Plan submitted indicates one (1) access from SR 85 North (see GDOT comments below).

#### D. ZONING/REGULATORY REVIEW

The applicant seeks to rezone from O-I to M-1 for the purpose of developing a multitenant light industrial facility. The subject property will be subject to the M-1 zoning district regulations and the SR 85 North Overlay Zone (see attached).