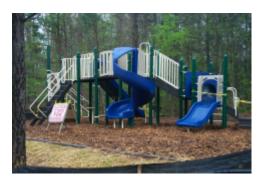

## LAKE KEDRON Fayette County, GA

Lake Kedron Park is located on Peachtree Parkway in Peachtree City. The park consists of approximately 5 acres and its primary function is for fishing and boat launching into Lake Kedron. In addition to the boat launch, a playground has been added to this park. The lake is utilized as a water supply reservoir for Fayette County.

Lake Kedron Park is classified as a Special Use Area.

| PARK FEATURES          | NO. | CONDITION | RECOMMENDATIONS/REMARKS                                     | PHC |
|------------------------|-----|-----------|-------------------------------------------------------------|-----|
| OVERALL PARK           |     |           |                                                             |     |
| Entrance               |     | Good      |                                                             |     |
| Parking                |     | Good      | Re-stripe parking spaces                                    |     |
| Vehicular Circulation  |     | Good      | Directional arrows are needed                               |     |
| Way-Finding            |     | Good      |                                                             |     |
| Site Drainage          |     | Good      |                                                             |     |
| Pedestrian Circulation |     | Good      | Provide nature trails around the lake                       |     |
| Site Lighting          |     | Poor      | Provide security lighting (90° cutoff luminaries)           |     |
| Park Furniture         |     | Good      | Provide additional park furniture; clean existing furniture |     |
| Landscaping            |     | Good      | Landscape improvements and routine maintenance needed       |     |
| Turf/Lawn Areas        |     | Fair      | Improve turf management                                     |     |
| STRUCTURES             |     |           |                                                             |     |
| Dock                   |     | Good      | General maintenance and cleaning                            |     |
| SPECIFIC USES          |     |           |                                                             |     |
| Playground             |     | Good      | Play structure is new                                       |     |
| Boat Ramp              |     | Good      |                                                             |     |