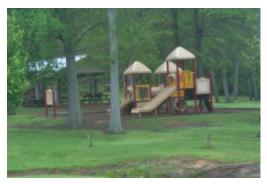

## **BROOKS PARK** Fayette County, GA

Brooks Park is a relatively small Fayette County active park, consisting of approximately 17 acres. The park is located near the center of the Town of Brooks. The park is primarily used for baseball and softball. In addition to the 3 baseball fields, and 2 softball fields, the park also has one playground. The park provides for minimal passive activity and includes 1 picnic shelter. There is 1 county owned restroom facility in the park.