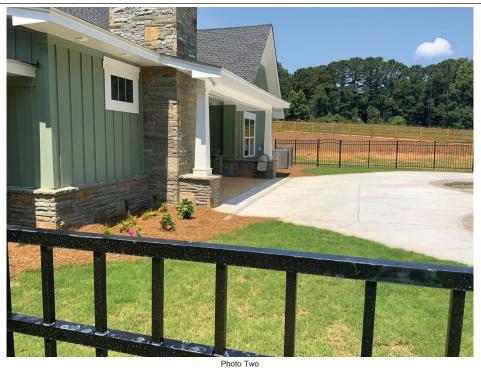

If using the Elevation Certificate to obtain NFIP flood insurance, affix at least 2 building photographs below according to the instructions for Item A6. Identify all photographs with date taken; "Front View" and "Rear View"; and, if required, "Right Side View" and "Left Side View." When applicable, photographs must show the foundation with representative examples of the flood openings or vents, as indicated in Section A8. If submitting more photographs than will fit on this page, use the Continuation Page.

#### Clear Photo One

Photo Two Caption Rear House

FEMA Form 086-0-33 (12/19)

Replaces all previous editions.