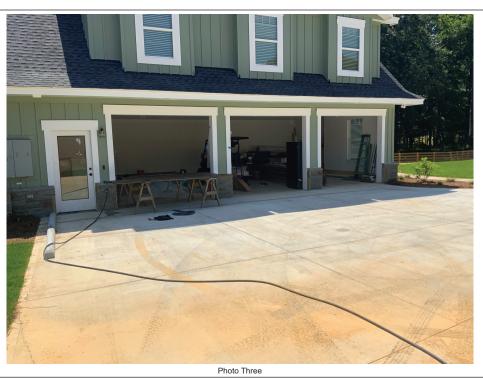

If submitting more photographs than will fit on the preceding page, affix the additional photographs below. Identify all photographs with: date taken; "Front View" and "Rear View"; and, if required, "Right Side View" and "Left Side View." When applicable, photographs must show the foundation with representative examples of the flood openings or vents, as indicated in Section A8.

Photo Three Caption Garage

**Photo Four** 

Photo Four Caption

Photo Four

**Clear Photo Four** 

**Clear Photo Three**