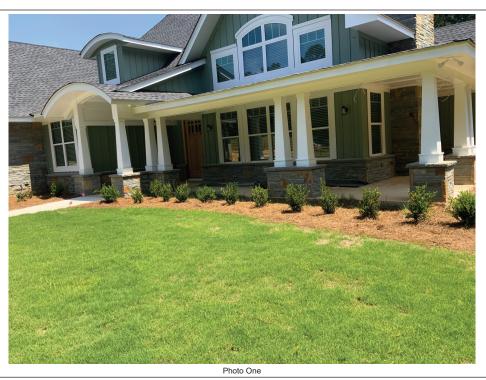

If using the Elevation Certificate to obtain NFIP flood insurance, affix at least 2 building photographs below according to the instructions for Item A6. Identify all photographs with date taken; "Front View" and "Rear View"; and, if required, "Right Side View" and "Left Side View." When applicable, photographs must show the foundation with representative examples of the flood openings or vents, as indicated in Section A8. If submitting more photographs than will fit on this page, use the Continuation Page.

Photo One Caption Front House

#### Clear Photo One

Photo Two Caption Rear House

FEMA Form 086-0-33 (12/19)

Replaces all previous editions.