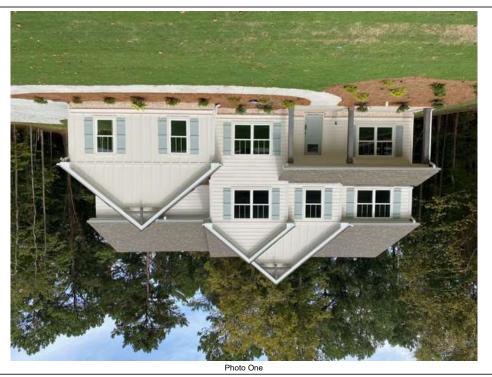

| SECTION A – PROPERTY INFORMATION FOR INSURANCE COMPANY USE                                                                    |                     |                           |            |                                   |                      |                                  |                                    |
|-------------------------------------------------------------------------------------------------------------------------------|---------------------|---------------------------|------------|-----------------------------------|----------------------|----------------------------------|------------------------------------|
| A1. Building Owner's Name                                                                                                     |                     |                           |            |                                   | Policy Num           |                                  |                                    |
| Trademark Quality Homes                                                                                                       |                     |                           |            |                                   |                      |                                  |                                    |
| A2. Building Street Address (including Apt., Unit, Suite, and/or Bldg. No.) or P.O. Route and<br>Box No.<br>115 Jessica Court |                     |                           |            |                                   |                      | AIC Number:                      |                                    |
| City                                                                                                                          |                     |                           |            | State                             |                      | ZIP Code                         |                                    |
| Fayetteville                                                                                                                  |                     |                           |            | Georgia                           |                      | 30215                            |                                    |
| A3. Property Desc                                                                                                             | ription (Lot a      | nd Block Numbers, Ta      | ax Parcel  | Number, Le                        | gal Description, et  | c.)                              |                                    |
| Lot 15 Hidden Acre                                                                                                            | es, Tax Parce       | el 050801015              |            |                                   |                      |                                  |                                    |
| A4. Building Use (                                                                                                            | e.g., Resider       | ntial, Non-Residential,   | Addition,  | , Accessory,                      | etc.) Residentia     | al                               |                                    |
| A5. Latitude/Longi                                                                                                            | tude: Lat. <u>3</u> | 3.408986                  | Long8      | 84.497929                         | Horizonta            | I Datum: 🔲 NAD 1                 | 927 🗙 NAD 1983                     |
| A6. Attach at least                                                                                                           | 2 photograp         | hs of the building if the | e Certific | ate is being ι                    | used to obtain floo  | d insurance.                     |                                    |
| A7. Building Diagra                                                                                                           | am Number           | 1B                        |            |                                   |                      |                                  |                                    |
| A8. For a building                                                                                                            | with a crawls       | pace or enclosure(s):     |            |                                   |                      |                                  |                                    |
| a) Square foo                                                                                                                 | tage of craw        | space or enclosure(s)     | 1          |                                   | 0.00 sq ft           |                                  |                                    |
| b) Number of                                                                                                                  | permanent flo       | ood openings in the cr    | awlspace   | e or enclosur                     | e(s) within 1.0 foo  | above adjacent gra               | ade 0                              |
|                                                                                                                               |                     | penings in A8.b           | •          | 0.00 sq ir                        | . ,                  | , ,                              |                                    |
| d) Engineered                                                                                                                 |                     |                           |            | 04"                               |                      |                                  |                                    |
|                                                                                                                               |                     | ngs? 🗌 Yes 🗶 M            | NO         |                                   |                      |                                  |                                    |
| A9. For a building v                                                                                                          | vith an attach      | ned garage:               |            |                                   |                      |                                  |                                    |
| a) Square foot                                                                                                                | age of attach       | ned garage                |            | 480.00 sq ft                      |                      |                                  |                                    |
| b) Number of                                                                                                                  | permanent flo       | ood openings in the at    | tached g   | arage within                      | 1.0 foot above adj   | acent grade 0                    |                                    |
| c) Total net ar                                                                                                               | ea of flood o       | penings in A9.b           |            | 0.00 sq                           | in                   |                                  |                                    |
| d) Engineered                                                                                                                 | flood openin        | igs? 🗌 Yes 🕱 N            | ١o         |                                   |                      |                                  |                                    |
|                                                                                                                               |                     |                           |            |                                   |                      |                                  |                                    |
| SECTION B – FLOOD INSURANCE RATE MAP (FIRM) INFORMATION                                                                       |                     |                           |            |                                   |                      |                                  |                                    |
| B1. NFIP Community Name & Community Number B2. County Name B3. State                                                          |                     |                           |            |                                   |                      |                                  |                                    |
| Fayette 130432     Coweta     Georgia                                                                                         |                     |                           |            |                                   |                      |                                  |                                    |
| B4. Map/Panel<br>Number                                                                                                       | B5. Suffix          | B6. FIRM Index<br>Date    | Effe       | RM Panel<br>ective/<br>vised Date | B8. Flood<br>Zone(s) | B9. Base Flood E<br>(Zone AO, us | levation(s)<br>e Base Flood Depth) |
| 13113C0111                                                                                                                    |                     |                           |            |                                   |                      |                                  |                                    |
| B10. Indicate the source of the Base Flood Elevation (BFE) data or base flood depth entered in Item B9:                       |                     |                           |            |                                   |                      |                                  |                                    |
| ☐ FIS Profile ⊠ FIRM ☐ Community Determined ☐ Other/Source:                                                                   |                     |                           |            |                                   |                      |                                  |                                    |
| B11. Indicate elevation datum used for BFE in Item B9: 🗌 NGVD 1929 🛛 NAVD 1988 🔲 Other/Source:                                |                     |                           |            |                                   |                      |                                  |                                    |
| B12. Is the building located in a Coastal Barrier Resources System (CBRS) area or Otherwise Protected Area (OPA)? 🗌 Yes 🛛 No  |                     |                           |            |                                   |                      |                                  |                                    |
| Designation Date:                                                                                                             |                     |                           |            |                                   |                      |                                  |                                    |
|                                                                                                                               |                     |                           |            |                                   |                      |                                  |                                    |
|                                                                                                                               |                     |                           |            |                                   |                      |                                  |                                    |