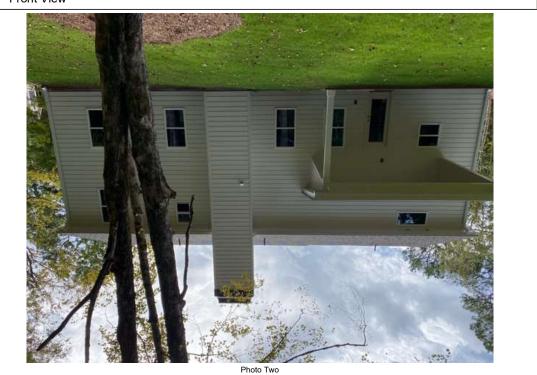

| SECTION A – PROPERTY INFORMATION FOR INSURANCE COMPANY USE                                                                    |                     |                           |            |                                   |                      |                                  |                                    |
|-------------------------------------------------------------------------------------------------------------------------------|---------------------|---------------------------|------------|-----------------------------------|----------------------|----------------------------------|------------------------------------|
| A1. Building Owner's Name                                                                                                     |                     |                           |            |                                   | Policy Num           |                                  |                                    |
| Trademark Quality Homes                                                                                                       |                     |                           |            |                                   |                      |                                  |                                    |
| A2. Building Street Address (including Apt., Unit, Suite, and/or Bldg. No.) or P.O. Route and<br>Box No.<br>115 Jessica Court |                     |                           |            |                                   |                      | AIC Number:                      |                                    |
| City                                                                                                                          |                     |                           |            | State                             |                      | ZIP Code                         |                                    |
| Fayetteville                                                                                                                  |                     |                           |            | Georgia                           |                      | 30215                            |                                    |
| A3. Property Desc                                                                                                             | ription (Lot a      | nd Block Numbers, Ta      | ax Parcel  | Number, Le                        | gal Description, et  | c.)                              |                                    |
| Lot 15 Hidden Acre                                                                                                            | es, Tax Parce       | el 050801015              |            |                                   |                      |                                  |                                    |
| A4. Building Use (                                                                                                            | e.g., Resider       | ntial, Non-Residential,   | Addition,  | , Accessory,                      | etc.) Residentia     | al                               |                                    |
| A5. Latitude/Longi                                                                                                            | tude: Lat. <u>3</u> | 3.408986                  | Long8      | 84.497929                         | Horizonta            | I Datum: 🔲 NAD 1                 | 927 🗙 NAD 1983                     |
| A6. Attach at least                                                                                                           | 2 photograp         | hs of the building if the | e Certific | ate is being ι                    | used to obtain floo  | d insurance.                     |                                    |
| A7. Building Diagra                                                                                                           | am Number           | 1B                        |            |                                   |                      |                                  |                                    |
| A8. For a building                                                                                                            | with a crawls       | pace or enclosure(s):     |            |                                   |                      |                                  |                                    |
| a) Square foo                                                                                                                 | tage of craw        | space or enclosure(s)     | 1          |                                   | 0.00 sq ft           |                                  |                                    |
| b) Number of                                                                                                                  | permanent flo       | ood openings in the cr    | awlspace   | e or enclosur                     | e(s) within 1.0 foo  | above adjacent gra               | ade 0                              |
|                                                                                                                               |                     | penings in A8.b           | •          | 0.00 sq ir                        | . ,                  | , ,                              |                                    |
| d) Engineered                                                                                                                 |                     |                           |            | 04"                               |                      |                                  |                                    |
|                                                                                                                               |                     | ngs? 🗌 Yes 🗶 M            | NO         |                                   |                      |                                  |                                    |
| A9. For a building v                                                                                                          | vith an attach      | ned garage:               |            |                                   |                      |                                  |                                    |
| a) Square foot                                                                                                                | age of attach       | ned garage                |            | 480.00 sq ft                      |                      |                                  |                                    |
| b) Number of                                                                                                                  | permanent flo       | ood openings in the at    | tached g   | arage within                      | 1.0 foot above adj   | acent grade 0                    |                                    |
| c) Total net ar                                                                                                               | ea of flood o       | penings in A9.b           |            | 0.00 sq                           | in                   |                                  |                                    |
| d) Engineered                                                                                                                 | flood openin        | igs? 🗌 Yes 🕱 N            | ١o         |                                   |                      |                                  |                                    |
|                                                                                                                               |                     |                           |            |                                   |                      |                                  |                                    |
| SECTION B – FLOOD INSURANCE RATE MAP (FIRM) INFORMATION                                                                       |                     |                           |            |                                   |                      |                                  |                                    |
| B1. NFIP Community Name & Community Number B2. County Name B3. State                                                          |                     |                           |            |                                   |                      |                                  |                                    |
| Fayette 130432     Coweta     Georgia                                                                                         |                     |                           |            |                                   |                      |                                  |                                    |
| B4. Map/Panel<br>Number                                                                                                       | B5. Suffix          | B6. FIRM Index<br>Date    | Effe       | RM Panel<br>ective/<br>vised Date | B8. Flood<br>Zone(s) | B9. Base Flood E<br>(Zone AO, us | levation(s)<br>e Base Flood Depth) |
| 13113C0111                                                                                                                    |                     |                           |            |                                   |                      |                                  |                                    |
| B10. Indicate the source of the Base Flood Elevation (BFE) data or base flood depth entered in Item B9:                       |                     |                           |            |                                   |                      |                                  |                                    |
| ☐ FIS Profile ⊠ FIRM ☐ Community Determined ☐ Other/Source:                                                                   |                     |                           |            |                                   |                      |                                  |                                    |
| B11. Indicate elevation datum used for BFE in Item B9: 🗌 NGVD 1929 🛛 NAVD 1988 🔲 Other/Source:                                |                     |                           |            |                                   |                      |                                  |                                    |
| B12. Is the building located in a Coastal Barrier Resources System (CBRS) area or Otherwise Protected Area (OPA)? 🗌 Yes 🛛 No  |                     |                           |            |                                   |                      |                                  |                                    |
| Designation Date:                                                                                                             |                     |                           |            |                                   |                      |                                  |                                    |
|                                                                                                                               |                     |                           |            |                                   |                      |                                  |                                    |
|                                                                                                                               |                     |                           |            |                                   |                      |                                  |                                    |