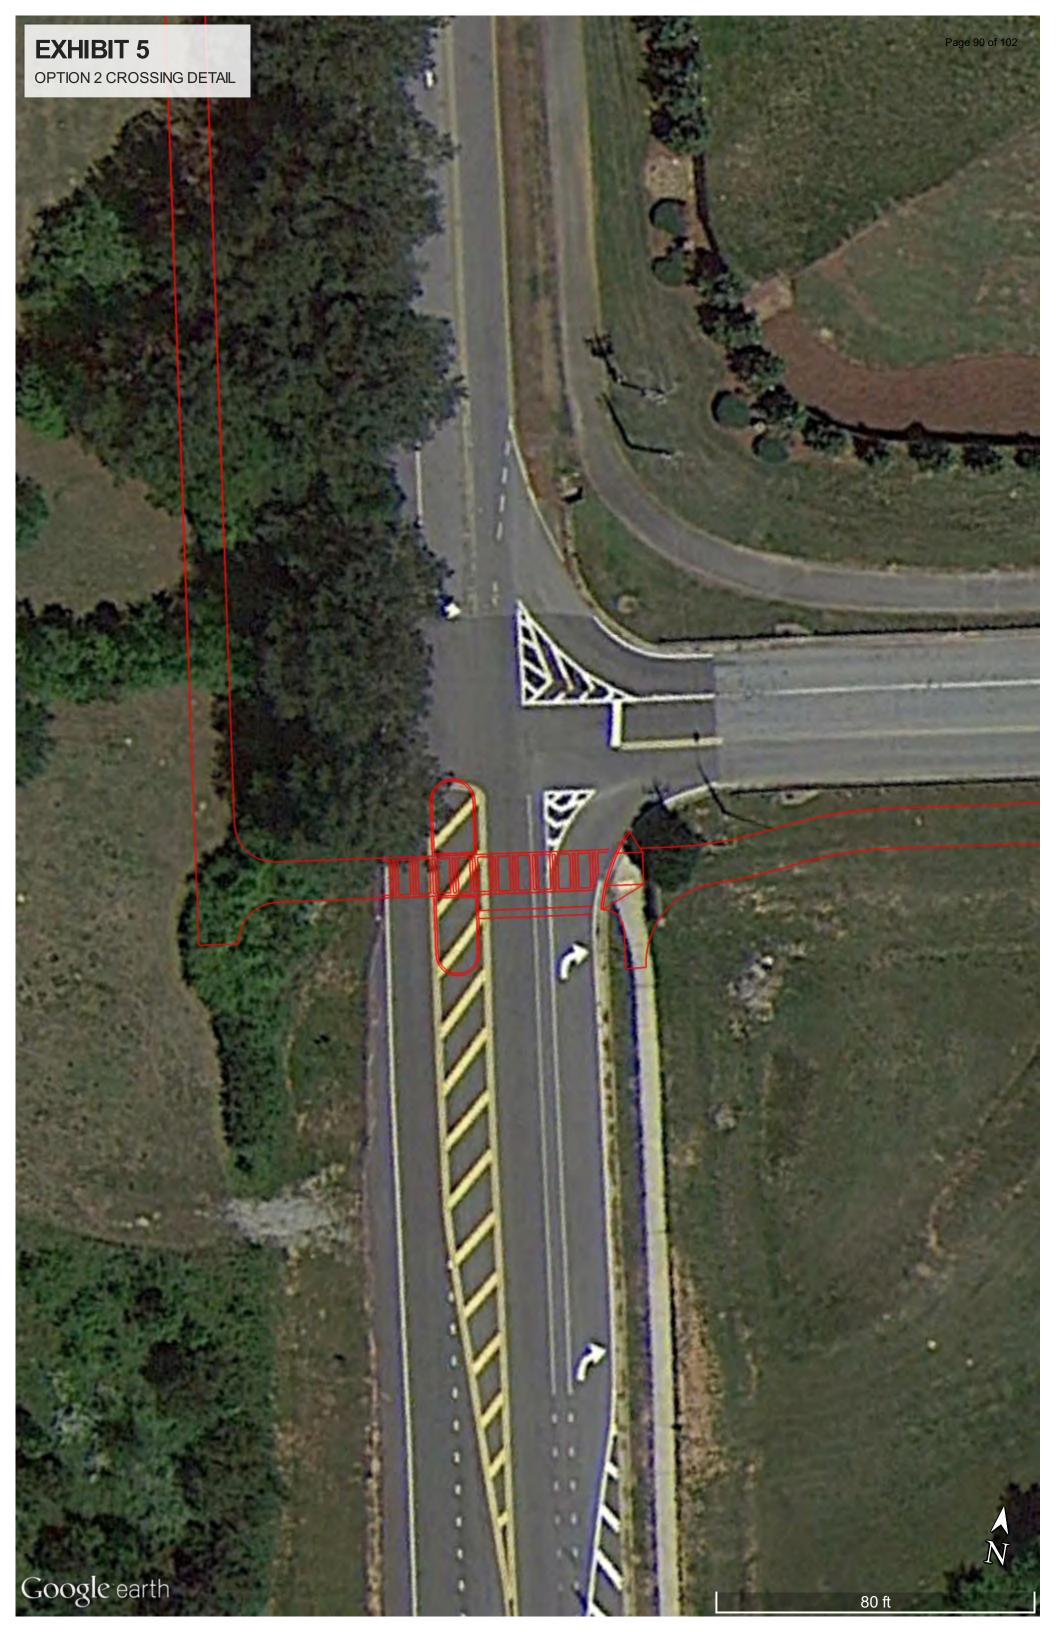

### **NEW BUSINESS:**

- 10. Consideration of a recommendation of the Selection Committee, composed of Commissioners Steve Brown and Randy Ognio, to appoint Ted M. Kirk to the Region Six Mental Health, Developmental Disabilities, and Addictive Diseases Regional Planning Board for a three-year term beginning July 1, 2016 and expiring June 30, 2019. *Pages 75-79*
- 11. Update on the Starrs Mill Path Project (#6220G) and request for Board direction for final design and project completion. *Pages 80-102*