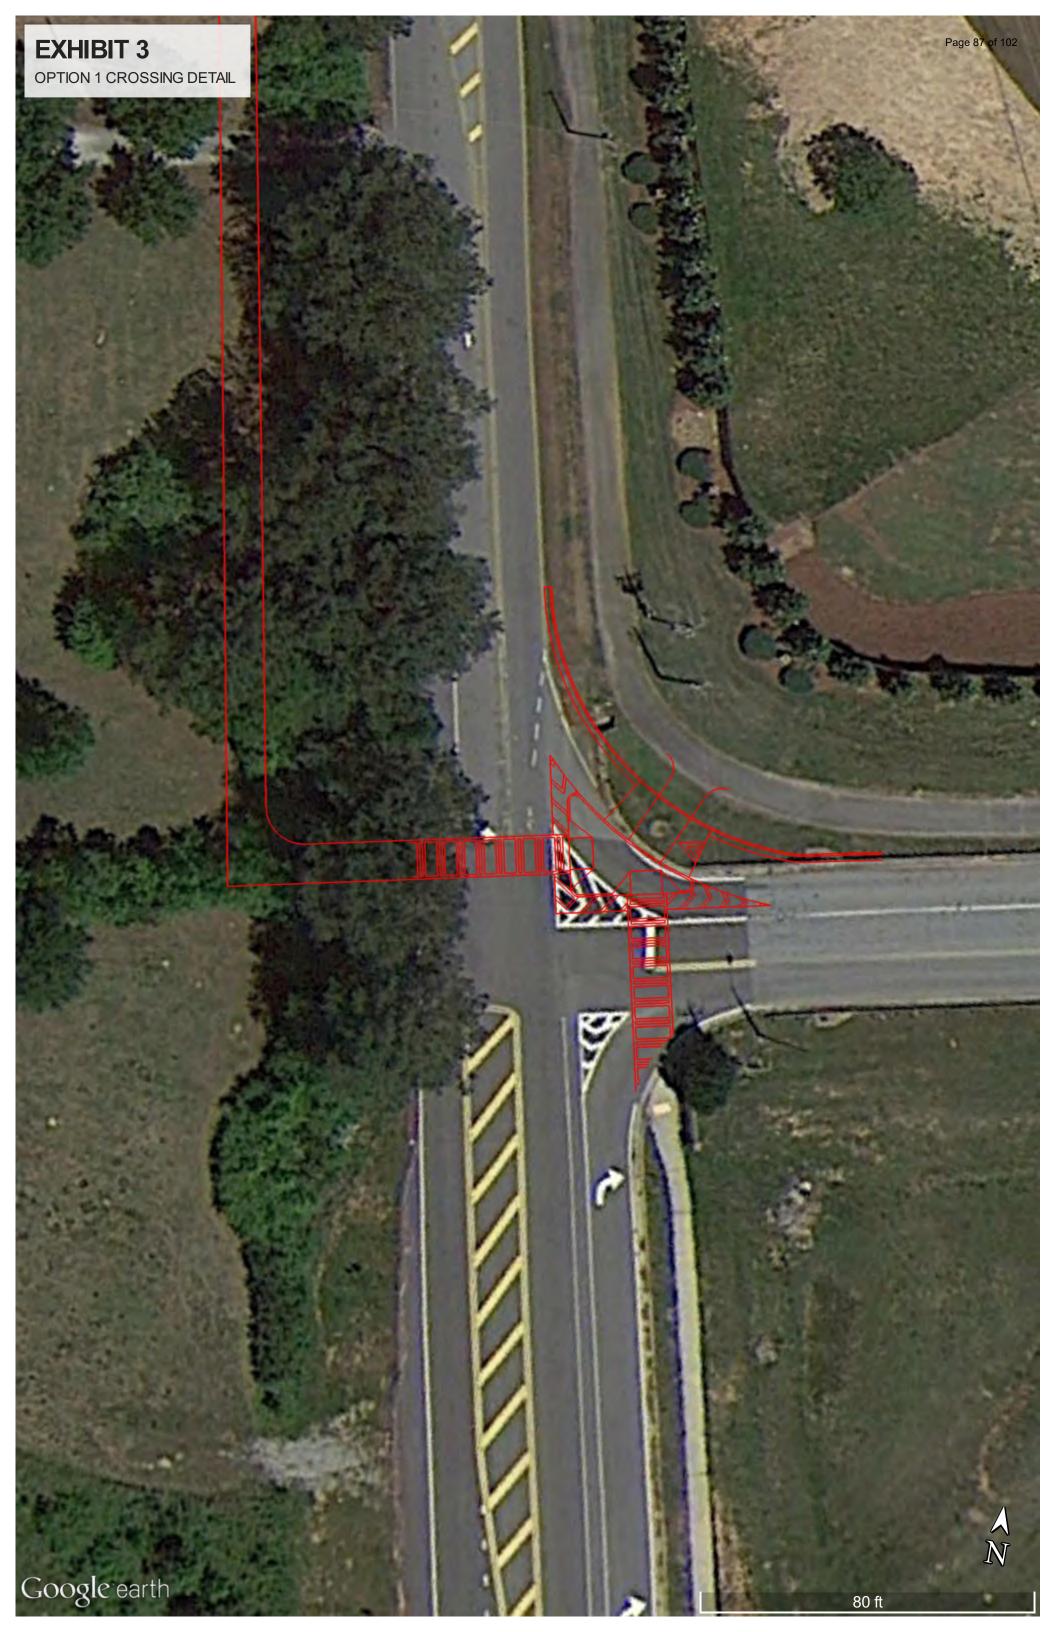

### **NEW BUSINESS:**

- 10. Consideration of a recommendation of the Selection Committee, composed of Commissioners Steve Brown and Randy Ognio, to appoint Ted M. Kirk to the Region Six Mental Health, Developmental Disabilities, and Addictive Diseases Regional Planning Board for a three-year term beginning July 1, 2016 and expiring June 30, 2019. *Pages 75-79*
- 11. Update on the Starrs Mill Path Project (#6220G) and request for Board direction for final design and project completion. *Pages 80-102*