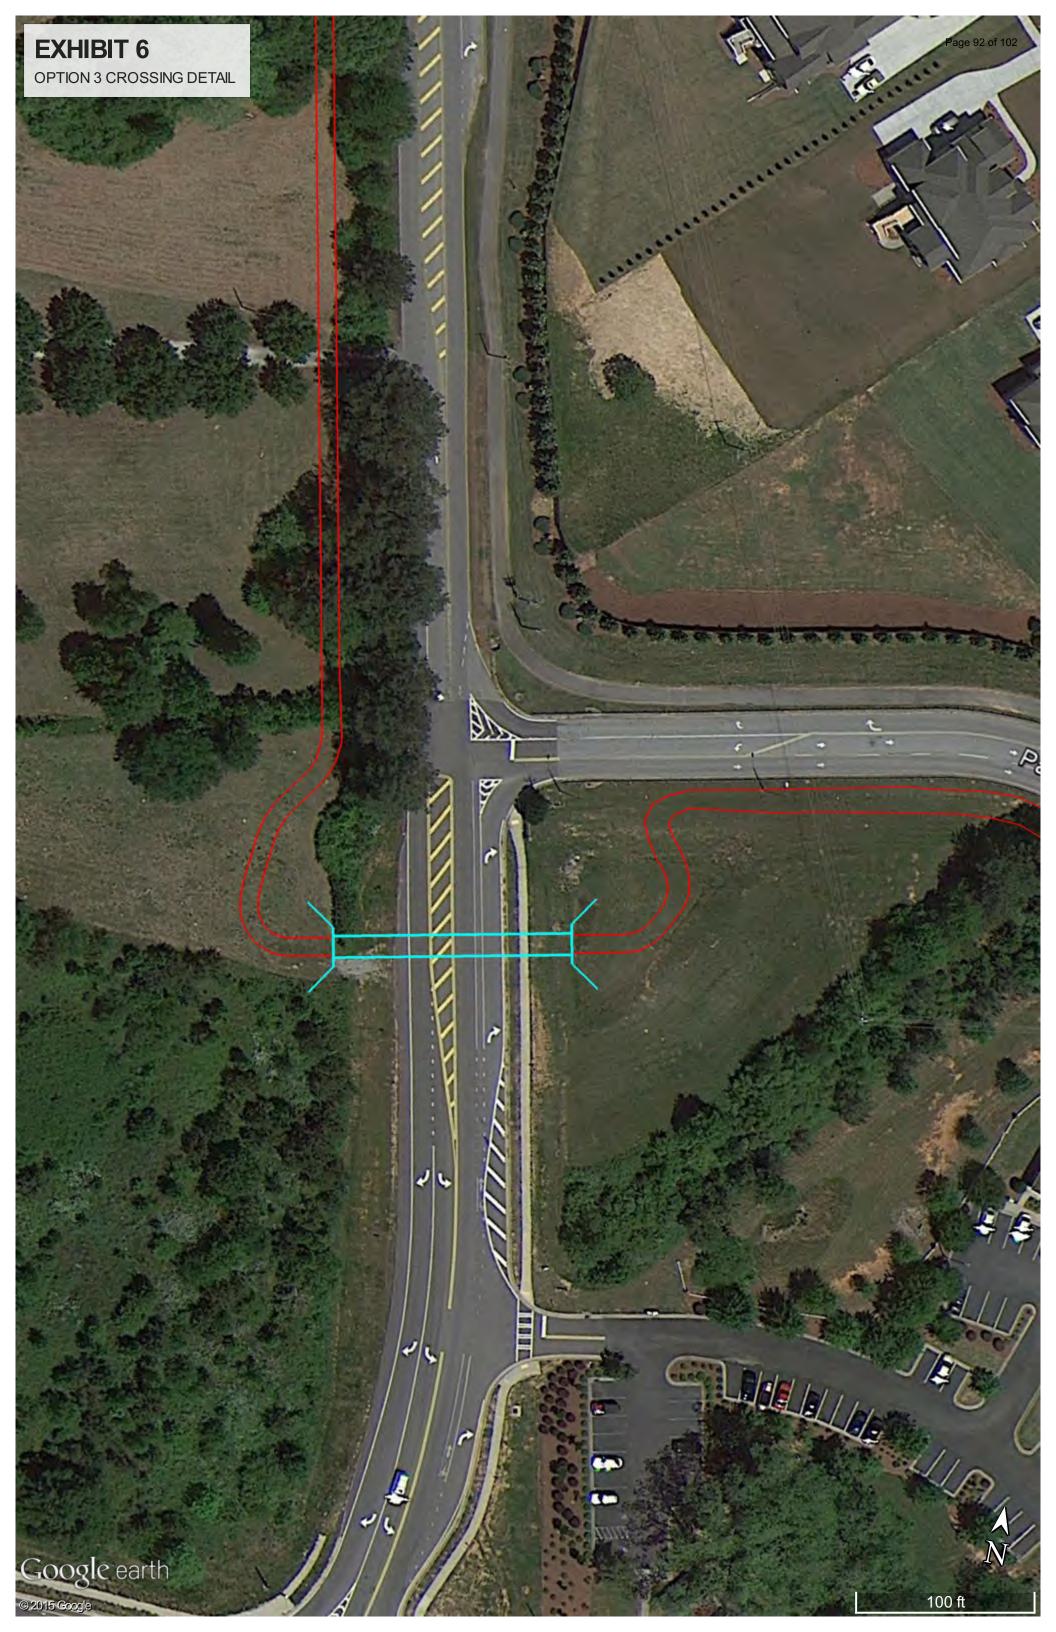

### **NEW BUSINESS:**

- 10. Consideration of a recommendation of the Selection Committee, composed of Commissioners Steve Brown and Randy Ognio, to appoint Ted M. Kirk to the Region Six Mental Health, Developmental Disabilities, and Addictive Diseases Regional Planning Board for a three-year term beginning July 1, 2016 and expiring June 30, 2019. *Pages 75-79*
- 11. Update on the Starrs Mill Path Project (#6220G) and request for Board direction for final design and project completion. *Pages 80-102*