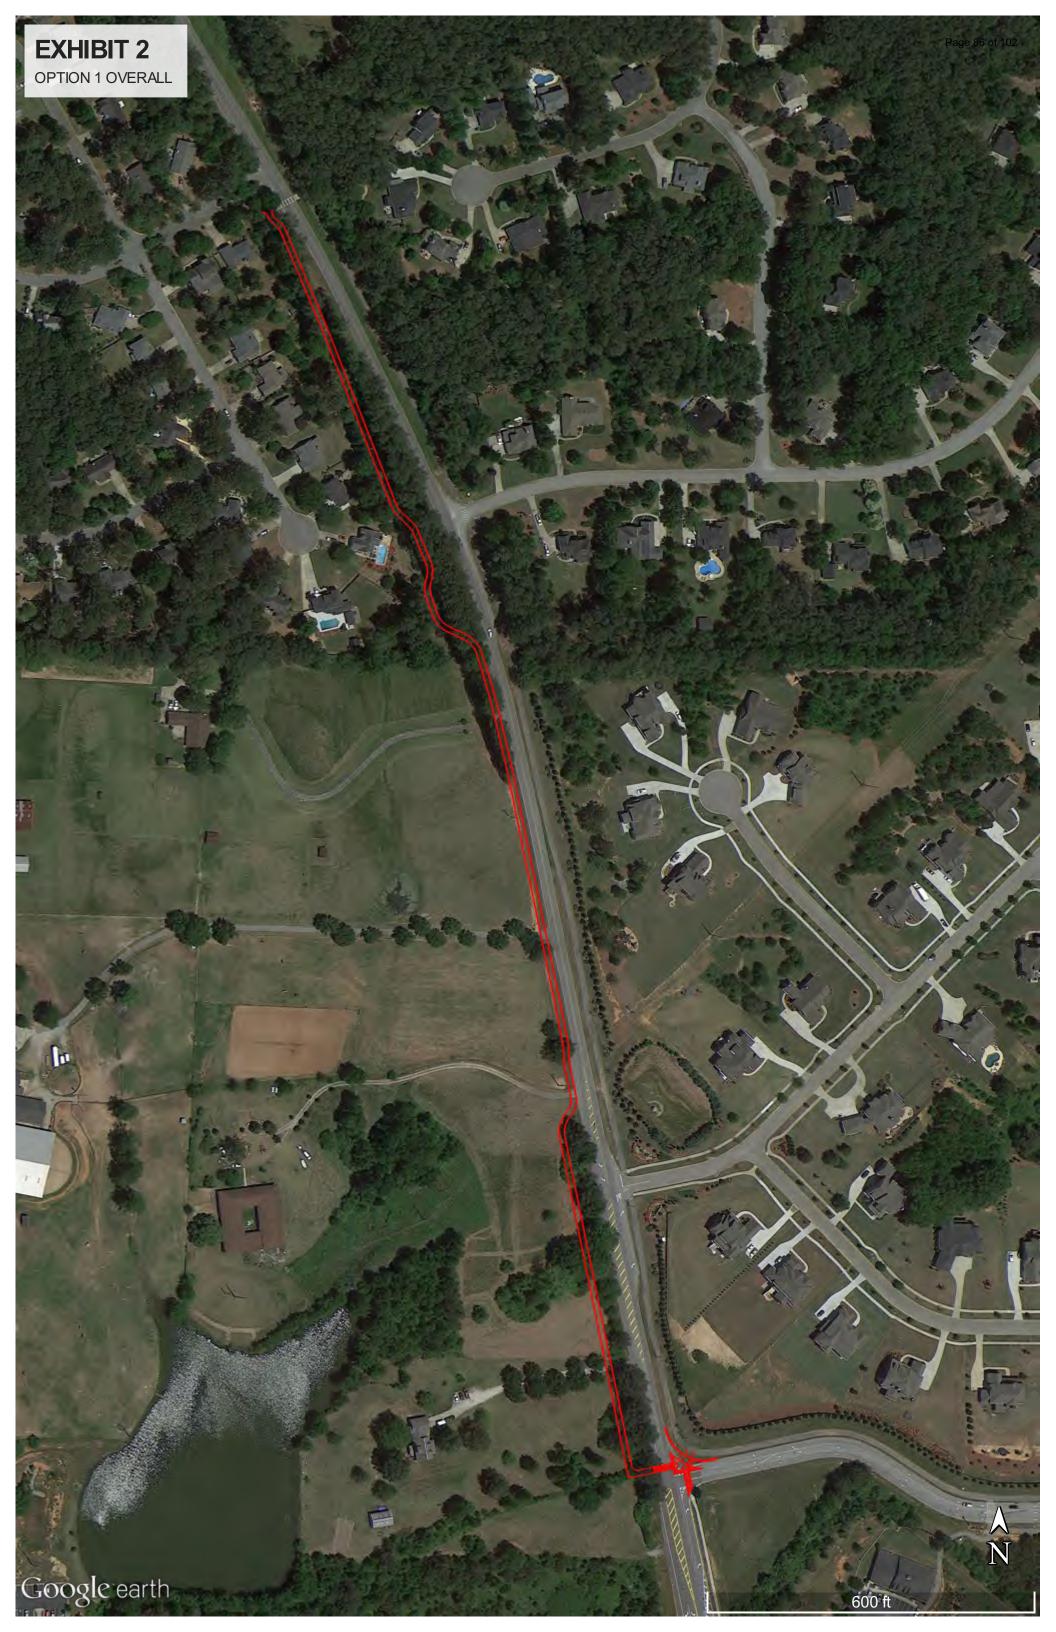

### **NEW BUSINESS:**

- 10. Consideration of a recommendation of the Selection Committee, composed of Commissioners Steve Brown and Randy Ognio, to appoint Ted M. Kirk to the Region Six Mental Health, Developmental Disabilities, and Addictive Diseases Regional Planning Board for a three-year term beginning July 1, 2016 and expiring June 30, 2019. *Pages 75-79*
- 11. Update on the Starrs Mill Path Project (#6220G) and request for Board direction for final design and project completion. *Pages 80-102*