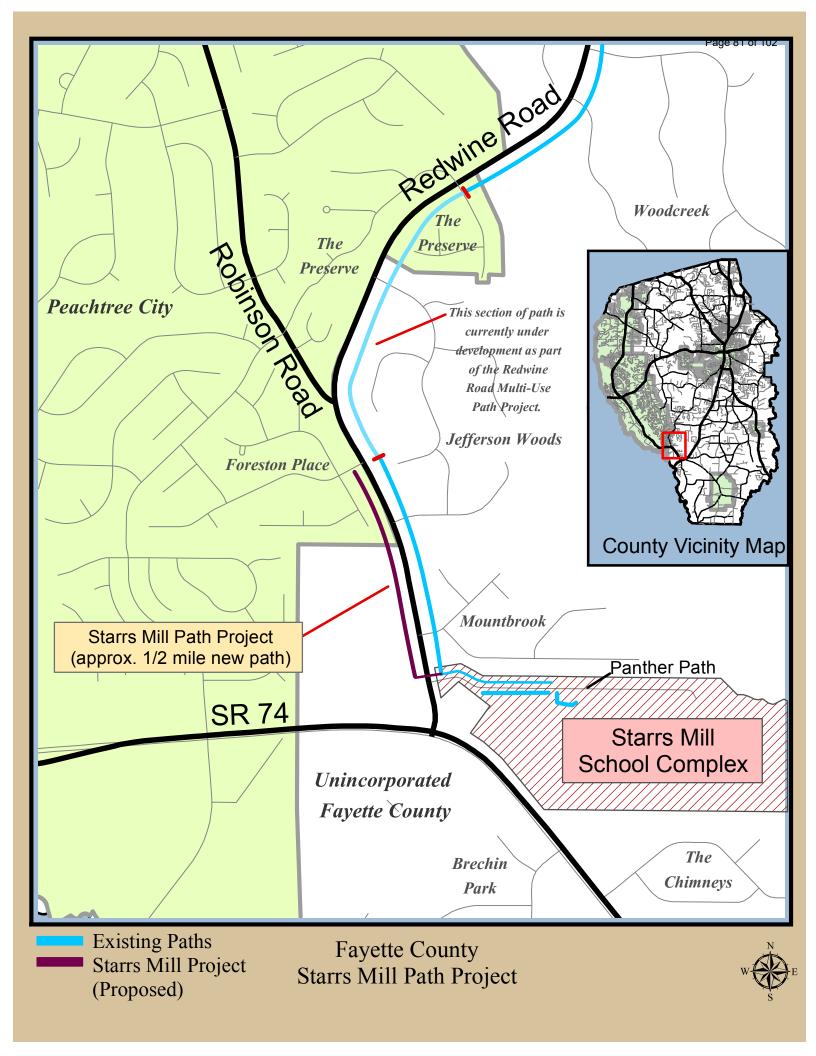

### **NEW BUSINESS:**

- 10. Consideration of a recommendation of the Selection Committee, composed of Commissioners Steve Brown and Randy Ognio, to appoint Ted M. Kirk to the Region Six Mental Health, Developmental Disabilities, and Addictive Diseases Regional Planning Board for a three-year term beginning July 1, 2016 and expiring June 30, 2019. *Pages 75-79*
- 11. Update on the Starrs Mill Path Project (#6220G) and request for Board direction for final design and project completion. *Pages 80-102*